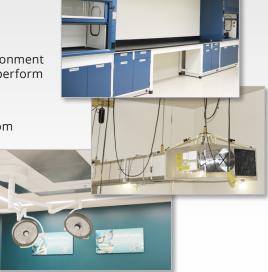

# **Our Lab and Capabilities**

Krueger's robust laboratory environment allows us to quickly prepare and perform witness tests.

- · Open Ceiling R&D Center
- · Insitu Acoustical Evaluation Room
- Critical Room Lab Mock-up
- Hospital OR Environment
- Specialty Products Room
- · Cold Wall
- Reverb Room