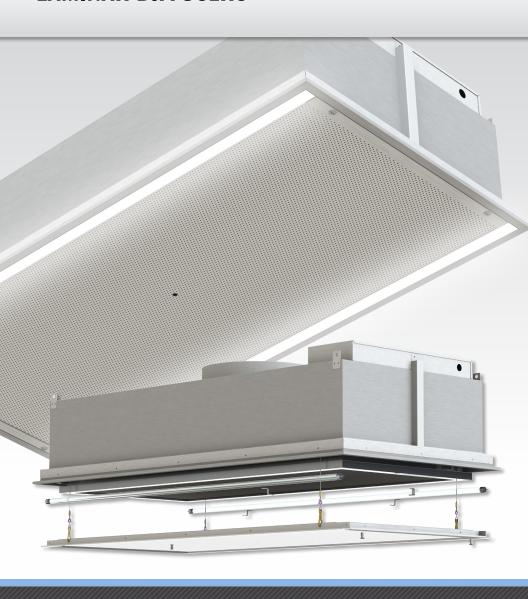

#### **Product Option**

Integral T5 lights for Krueger's model 5000 and 5000HF laminar flow diffusers.

#### **Introduction & Features**

As ceiling space becomes more of a premium, Krueger's line of critical environment diffusers offer many features and benefits to meet today's stringent designs. Featured, is our newest addition, a lighted laminar supply air diffuser. The lighted laminar diffuser is available in a HEPA and non-HEPA version and includes a pair of high output T5 bulbs. Combining form and functionality, this solution will help solve many design constraints for critical space renovations and new construction.

- (2) Bulbs per Diffuser
- 25,000 hr. Lamp Life
- Welded Construction
- Optional HEPA
- Standard 170 Compliant\*