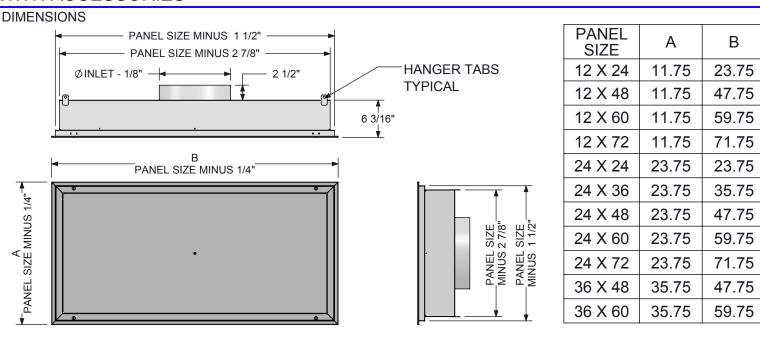

#### GENERAL DESCRIPTION

- Model 5100 laminar flow diffuser generates a low velocity, evenly distributed, downward moving "piston" of conditioned air.
- Installed over the operating table in a hospital operating room, Model 5100 helps to protect the patient from contaminated air. The only appreciable amount of room air entrainment occurs at the boundaries of the moving air mass outside the confines of the operating table. As a result, the patient is effectively isolated from residual room air.
- Model 5100 is especially effective in cooling areas with heavy, localized, internal loads, as in a computer room. The column of air delivered by the 5100 cools the load source directly without generating high velocities in the occupied space.
- Trim disc within perforated deflector ring allows minor equalization adjustment and is accessible through the face.
- Perforated face is quickly removed by loosening 1/4 turn fasteners.
- Retainer cables prevent accidental dropping of perforated face after removal.
- Internal baffles distribute air evenly over perforated face.
- 13% free area perforated face has 3/32" diameter holes on 1/4" centers on 60° staggered pattern.
- Can be surface mounted or laid into conventional T-bar ceiling system.
- Compatible with 1" or 1 1/2" T-bar ceiling grids.

#### **INSULATION OPTIONS**

- 1.5" Foil Faced External Insulation
- R6 Molded External Insulation
- Internal Fiber Free Insulation

#### **ACCESSORY OPTIONS**

- Butterfly Damper
- Welded Inlet
- LED Lights\*
- Dual Chamber/ Equalization Baffle

\*ONLY AVAILABLE FOR 24x24, 24x36 24x48 PANELS

Revision Date: 7/19/2019 Form: DS0305 Replaces: NEW SHEET 1 OF 2