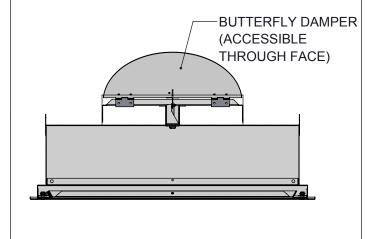

#### **BUTTERFLY DAMPER DETAIL**

#### **ACCESSORY OPTIONS**

- Butterfly Damper
- Welded Inlet
- LED Lights\*
- Dual Chamber/ Equalization Baffle

\*ONLY AVAILABLE FOR 24x24, 24x36 24x48 PANELS

Revision Date: 7/19/2019 Form: DS0305 Replaces: NEW SHEET 1 OF 2