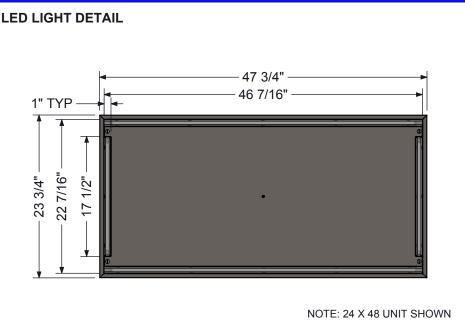

#### **ACCESSORY OPTIONS**

- Butterfly Damper
- Welded Inlet
- LED Lights\*
- Dual Chamber/ Equalization Baffle

\*ONLY AVAILABLE FOR 24x24, 24x36 24x48 PANELS

Revision Date: 7/19/2019 Form: DS0305 Replaces: NEW SHEET 1 OF 2