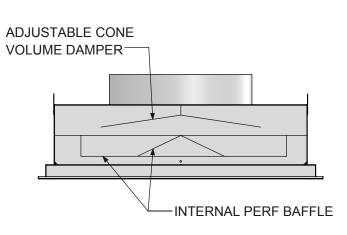

#### **DUAL CHAMBER/ EQUALIZATION BAFFLE DETAIL**

Revision Date: 7/19/2019 Form: DS0305 Replaces: NEW SHEET 2 OF 2

#### **ACCESSORY OPTIONS**

- Butterfly Damper
- Welded Inlet
- LED Lights\*
- Dual Chamber/ Equalization Baffle

\*ONLY AVAILABLE FOR 24x24, 24x36 24x48 PANELS

Revision Date: 7/19/2019 Form: DS0305 Replaces: NEW SHEET 1 OF 2