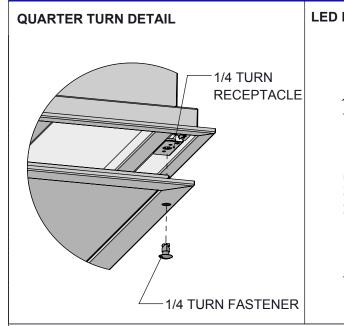

#### GENERAL DESCRIPTION

- Model 5100 laminar flow diffuser generates a low velocity, evenly distributed, downward moving "piston" of conditioned air.
- Installed over the operating table in a hospital operating room, Model 5100 helps to protect the patient from contaminated air. The only appreciable amount of room air entrainment occurs at the boundaries of the moving air mass outside the confines of the operating table. As a result, the patient is effectively isolated from residual room air.
- Model 5100 is especially effective in cooling areas with heavy, localized, internal loads, as in a computer room. The column of air delivered by the 5100 cools the load source directly without generating high velocities in the occupied space.
- Trim disc within perforated deflector ring allows minor equalization adjustment and is accessible through the face.
- Perforated face is quickly removed by loosening 1/4 turn fasteners.
- Retainer cables prevent accidental dropping of perforated face after removal.
- Internal baffles distribute air evenly over perforated face.
- 13% free area perforated face has 3/32" diameter holes on 1/4" centers on 60° staggered pattern.
- Can be surface mounted or laid into conventional T-bar ceiling system.
- Compatible with 1" or 1 1/2" T-bar ceiling grids.