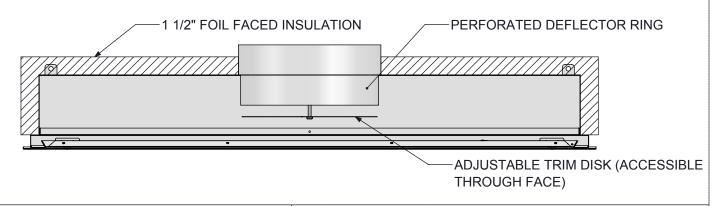

#### GENERAL DESCRIPTION

- Model 5100 laminar flow diffuser generates a low velocity, evenly distributed, downward moving "piston" of conditioned air.
- Installed over the operating table in a hospital operating room, Model 5100 helps to protect the patient from contaminated air. The only appreciable amount of room air entrainment occurs at the boundaries of the moving air mass outside the confines of the operating table. As a result, the patient is effectively isolated from residual room air.
- Model 5100 is especially effective in cooling areas with heavy, localized, internal loads, as in a computer room. The column of air delivered by the 5100 cools the load source directly without generating high velocities in the occupied space.
- Trim disc within perforated deflector ring allows minor equalization adjustment and is accessible through the face.
- Perforated face is quickly removed by loosening 1/4 turn fasteners.
- Retainer cables prevent accidental dropping of perforated face after removal.
- Internal baffles distribute air evenly over perforated face.
- 13% free area perforated face has 3/32" diameter holes on 1/4" centers on 60° staggered pattern.
- Can be surface mounted or laid into conventional T-bar ceiling system.
- Compatible with 1" or 1 1/2" T-bar ceiling grids.

#### **INSULATION OPTIONS**

- 1.5" Foil Faced External Insulation
- R6 Molded External Insulation
- Internal Fiber Free Insulation

#### **INSULATION DETAIL**