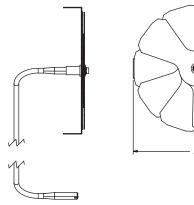

## **FEATURES**

- Damper is adjusted via 1/4" diameter galvanized rotary cable actuation using a nut driver.
- Cable is routed inside the ductwork and terminated at the diffuser face
- No wall or ceiling penetrations are required
- Cable minimum turn radius = 4"
- Operating temperature limits = -40° to 240°F
- Maximum recommend velocity = 1600 FPM

## DIMENSIONAL DATA

| AVAILABLE SIZES |  |
|-----------------|--|
| A               |  |
| 5 3/4" (146)    |  |
| 7 3/4" (197)    |  |
| 9 3/4" (248)    |  |
| 11 3/4" (298)   |  |
|                 |  |