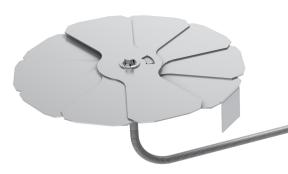

## MODEL

COD - Cable Operated Damper, Round Construction

## **FEATURES**

- Damper is adjusted via 1/4" diameter galvanized rotary cable actuation using a nut driver.
- Cable is routed inside the ductwork and terminated at the diffuser face
- No wall or ceiling penetrations are required
- Cable minimum turn radius = 4"
- Operating temperature limits = -40° to 240°F
- Maximum recommend velocity = 1600 FPM