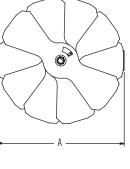

## DIMENSIONAL DATA

| AVAILABLE SIZES |  |
|-----------------|--|
| A               |  |
| 5 3/4" (146)    |  |
| 7 3/4" (197)    |  |
| 9 3/4" (248)    |  |
| 11 3/4" (298)   |  |
|                 |  |

NOTES: Dimensions in parentheses are mm.

NOTE: Cable lengths greater than 24" require field installation of a cable coupler and cable extension.

CABLE LENGTHS

24" (610)

36" (914) 48" (1219)

60" (1524) 72" (1829) 96" (2438)