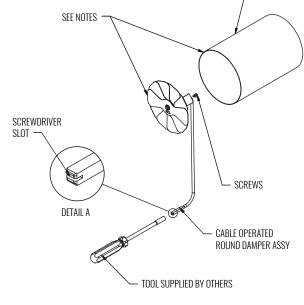

ROUND DUCT OR INLET

## **FEATURES**

- Damper is adjusted via 1/4" diameter galvanized rotary cable actuation using a nut driver.
- Cable is routed inside the ductwork and terminated at the diffuser face
- No wall or ceiling penetrations are required
- Cable minimum turn radius = 4"
- Operating temperature limits = -40° to 240°F
- Maximum recommend velocity = 1600 FPM