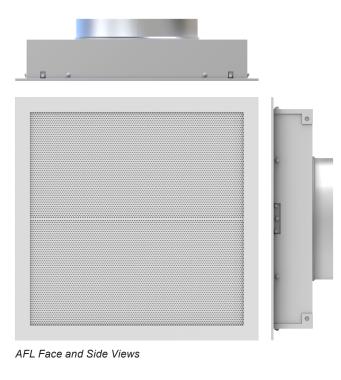

# Introduction: AFL -

The Krueger AFL Ceiling Mounted Displacement Diffusers are designed to supply air at a low velocity from a suspended ceiling application. The AFL discharges air evenly across the face in a laminar flow pattern with minimal induction of room air. This Lay-in style diffuser installs quickly and easily in a standard T-bar ceiling, ideal in retrofit applications where there is no room for wall or floor mounted diffusers.

# MODEL

AFL - Flat-faced, Lay-in, Ceiling Mount, Low-Velocity Displacement Diffuser

## FEATURES

- · Square or rectangular sizes available
- For lay-in T-bar ceilings
- · Supplies air at low velocities
- · Galvanized steel and aluminum extrusion construction
- Standard hanger tabs located on each corner of plenum
- · Round duct connection at top of unit

AFL Installation View

A contraction of the second se

AFL Isometric Face View

AFL Isometric Plenum View

ion View