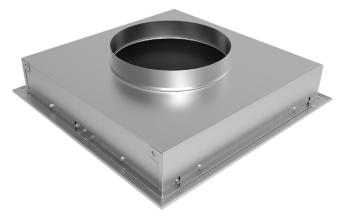

## FEATURES

- · Square or rectangular sizes available
- For lay-in T-bar ceilings
- · Supplies air at low velocities
- · Galvanized steel and aluminum extrusion construction
- Standard hanger tabs located on each corner of plenum
- · Round duct connection at top of unit

AFL Installation View

A contraction of the second se

AFL Isometric Face View

AFL Isometric Plenum View

ion View