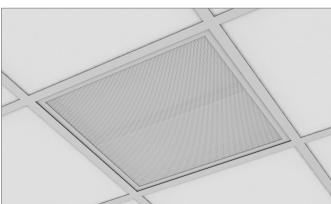

# Introduction: AFL -

The Krueger AFL Ceiling Mounted Displacement Diffusers are designed to supply air at a low velocity from a suspended ceiling application. The AFL discharges air evenly across the face in a laminar flow pattern with minimal induction of room air. This Lay-in style diffuser installs quickly and easily in a standard T-bar ceiling, ideal in retrofit applications where there is no room for wall or floor mounted diffusers.

AFL Installation View

A contraction of the second se

AFL Isometric Face View

AFL Isometric Plenum View

ion View