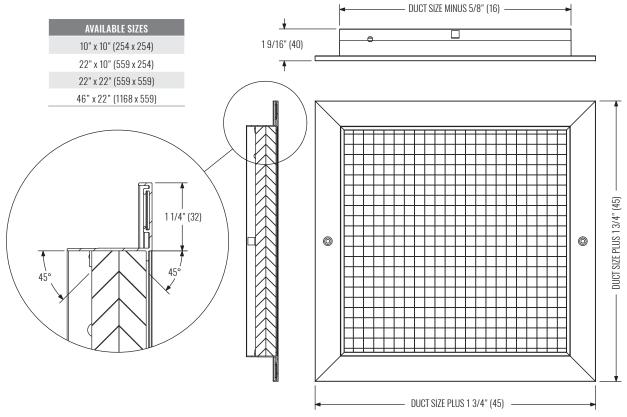

# **DIMENSIONAL DATA**

NOTE: Dimensions in parentheses are mm.

FACE, SIDE, AND CROSS SECTION VIEWS

J1-137