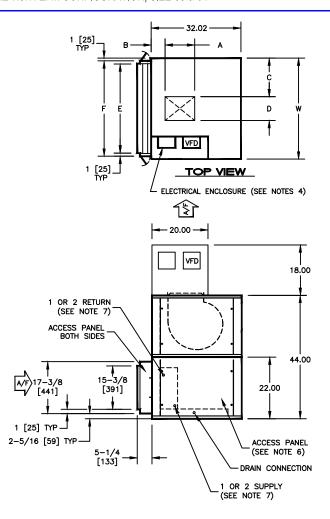

## SUBMITTAL SHEET

| SIZE | АВ     |       | ВС      | D     | E      | F      | w      | ACCESS PANEL<br>H X W | WEIGHT (SEE NOTES) |             |
|------|--------|-------|---------|-------|--------|--------|--------|-----------------------|--------------------|-------------|
|      |        | В     |         |       |        |        |        |                       | SINGLE WALL        | DOUBLE WALL |
|      |        |       |         |       |        |        |        |                       | LBS [kg]           | LBS [kg]    |
| 03   | 10-1/2 | 5     | 13-3/4  | 8-1/2 | 32     | 34     | 36     | 20 X 26               | 220                | 285         |
|      | [267]  | [127] | [349]   | [216] | [813]  | [864]  | [914]  | [508 X 660]           | [99]               | [129]       |
| 04   | 11-5/8 | 5     | 17-1/16 | 9-7/8 | 40     | 42     | 44     | 20 X 26               | 245                | 300         |
|      | [295]  | [127] | [433]   | [251] | [1016] | [1069] | [1118] | [508 X 660]           | [111]              | [136]       |

## NOTES:

- ALL DIMENSIONS ARE INCHES [MM]
- 2.
- ALL DIMENSIONS ARE ±1/8" [3]
  METRIC VALUES ARE SOFT CONVERSION
- MOTOR/DRIVE LOCATION SPECIFIED LEFT OR RIGHT WITH AIR TO BACK; STANDARD CONTROL ENCLOSURE LOCATION MATCHES MOTOR/DRIVE POSITION
- COIL AND DRAIN CONNECTIONS SPECIFIED LEFT OR RIGHT WITH AIR TO BACK
- PANEL WITH COIL CONNECTION PENETRATIONS IS NOT REMOVABLE
- ONE COIL SHOWN; EACH COIL SHALL HAVE A SUPPLY AND RETURN CONNECTION
- WEIGHT DOES NOT INCLUDE MOTOR OR COIL WEIGHT
- ALTERNATE CONTROL ENCLOSURE AND VFD LOCATIONS ARE SUBJECTED TO COMPLIANCE WITH NEC 2002 ARTICLE 110.26 AND ARE LIMITED; CONSULT FACTORY FOR AVAILABLE ALTERNATE LOCATION BY APPLICATION
- OPTIONAL VFD WILL BE LOCATED ON THE SAME SIDE OF THE UNIT AS CONTROL ENCLOSURE; CFD SHALL BE MOUNTED ADJACENT TO OR AS CLOSE TO CONTROL ENCLOSURE AS POSSIBLE, DEPENDING ON UPON UNIT SIZE