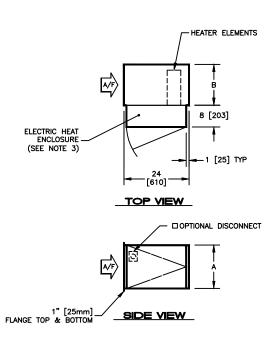

## SUBMITTAL SHEET

|      |       |       | WEIGHT      |             |  |
|------|-------|-------|-------------|-------------|--|
| SIZE | Α     | В     | SINGLE WALL | DOUBLE WALL |  |
|      |       |       | LBS [kg]    | LBS [kg]    |  |
| 02   | 12    | 12    | 30          | 40          |  |
|      | [305] | [305] | [14]        | [18]        |  |
| 03   | 12    | 12    | 30          | 40          |  |
|      | [305] | [305] | [14]        | [18]        |  |
| 04   | 12    | 12    | 30          | 40          |  |
|      | [305] | [305] | [14]        | [18]        |  |
| 06   | 18    | 17    | 35          | 50          |  |
|      | [457] | [432] | [16]        | [23]        |  |
| 08   | 18    | 17    | 35          | 50          |  |
|      | [457] | [432] | [16]        | [23]        |  |
| 10   | 18    | 17    | 35          | 50          |  |
|      | [457] | [432] | [16]        | [23]        |  |
| 12   | 21    | 25    | 45          | 65          |  |
|      | [533] | [635] | [20]        | [30]        |  |
| 14   | 21    | 25    | 45          | 65          |  |
|      | [533] | [635] | [20]        | [30]        |  |
| 17   | 21    | 25    | 45          | 65          |  |
| ''   | [533] | [635] | [20]        | [30]        |  |

## NOTES:

- 3.
- I ES:
  ALL DIMENSIONS ARE INCHES [MM]
  ALL DIMENSIONS ARE ±1/8" [3]
  METRIC VALUES ARE SOFT CONVERSION
  ELECTRIC HEAT ENCLOSURE SPECIFIED LEFT OR RIGHT WITH AIR TO BACK; STANDARD CONTROL ENCLOSURE IS RIGHT HAND RIGHT HAND UNIT SHOWN
- 5.