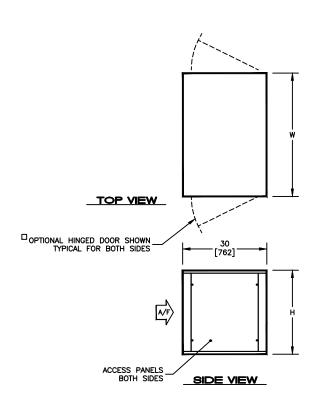

| JOB NAME   |  |
|------------|--|
| ENGINEER   |  |
| CONTRACTOR |  |
| TAG        |  |
|            |  |

SUBMITTAL SHEET

| SIZE | Н      | W      | ACCESS PANEL<br>H X W | WEIGHT      |             |
|------|--------|--------|-----------------------|-------------|-------------|
|      |        |        |                       | SINGLE WALL | DOUBLE WALL |
|      |        |        |                       | LBS (kg)    | LBS (kg)    |
| 02   | 22     | 30     | 20 X 24               | 75          | 100         |
|      | [559]  | [762]  | [508 X 610]           | [34]        | [45]        |
| 03   | 22     | 36     | 20 X 24               | 80          | 110         |
|      | [559]  | [914]  | [508 X 610]           | [36]        | [50]        |
| 04   | 22     | 44     | 20 X 24               | 85          | 120         |
|      | [559]  | [1118] | [508 X 610]           | [39]        | [55]        |
| 06   | 30     | 44     | 28 X 24               | 95          | 135         |
|      | [762]  | [1118] | [711 X 610]           | [43]        | [61]        |
| 80   | 34     | 48     | 32 X 24               | 100         | 145         |
|      | [864]  | [1219] | [813 X 610]           | [45]        | [66]        |
| 10   | 34     | 58     | 32 X 24               | 110         | 160         |
|      | [864]  | [1473] | [813 X 610]           | [50]        | [73]        |
| 12   | 44     | 66     | 42 X 24               | 130         | 190         |
|      | [1118] | [1676] | [1067 X 610]          | [59]        | [86]        |
| 14   | 44     | 70     | 42 X 24               | 145         | 205         |
|      | [1118] | [1778] | [1067 X 610]          | [66]        | [93]        |
| 17   | 44     | 82     | 42 X 24               | 155         | 210         |
|      | [1118] | [2083] | [1067 X 610]          | [70]        | [95]        |

## NOTES:

- ALL DIMENSIONS ARE INCHES [MM]
- ALL DIMENSIONS ARE ±1/8" [3]
  METRIC VALUES ARE SOFT CONVERSION
- ALL DRAWINGS SUBJECT TO CHANGE WITHOUT PRIOR NOTICE
- RIGHT HAND UNIT SHOWN
- OPTIONAL HINGED DOOR IS REMOVABLE, BUT MUST BE OPENED 90 DEGREES FOR REMOVAL