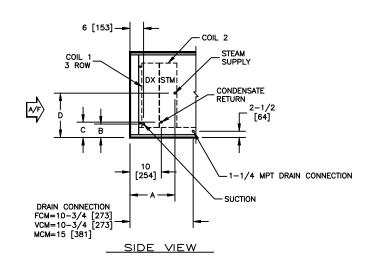

JOB NAME ENGINEER CONTRACTOR TAG

COIL CONNECTION LOCATION - 3 ROW DX COIL IN COOLING WITH STEAM RE-HEAT COIL

SUBMITTAL SHEET

| COIL 2 |        |       |       |        |       |       |       |        |
|--------|--------|-------|-------|--------|-------|-------|-------|--------|
| SIZE   | 1 ROW  |       |       |        | 2 ROW |       |       |        |
|        | Α      | В     | С     | D      | Α     | В     | С     | D      |
| 02     | 12-1/4 | 4-1/4 | 4-3/4 | 11-3/4 | 12    | 4-1/4 | 5     | 11-3/4 |
|        | [312]  | [108] | [121] | [298]  | [305] | [108] | [127] | [298]  |
| 03     | 12-1/4 | 4-1/4 | 5     | 11-3/4 | 12    | 4-1/4 | 5     | 11-3/4 |
|        | [312]  | [108] | [127] | [298]  | [305] | [108] | [127] | [298]  |
| 04     | 12-1/4 | 4-3/4 | 5-1/4 | 11-3/4 | 12    | 4-3/4 | 5-1/4 | 11-3/4 |
|        | [312]  | [121] | [133] | [298]  | [305] | [121] | [133] | [298]  |
| 06     | 12-1/4 | 4-3/4 | 5-1/4 | 15-1/2 | 12    | 4-3/4 | 5-1/2 | 15-1/2 |
|        | [312]  | [121] | [133] | [394]  | [305] | [121] | [140] | [394]  |
| 08     | 12-1/4 | 4-3/4 | 6-3/4 | 18     | 12    | 4-3/4 | 5-3/4 | 18     |
|        | [312]  | [121] | [171] | [457]  | [305] | [121] | [146] | [457]  |
| 10     | 12-1/4 | 4-3/4 | 6-1/2 | 18     | 12    | 4-3/4 | 6-1/2 | 18     |
|        | [312]  | [121] | [165] | [457]  | [305] | [121] | [165] | [457]  |
| 12     | 12-1/4 | 5-3/4 | 7-1/4 | 20-1/2 | 12    | 5-3/4 | 7-1/4 | 20-1/2 |
|        | [312]  | [147] | [185] | [521]  | [305] | [147] | [184] | [521]  |
| 14     | 12-1/4 | 5-3/4 | 7-1/4 | 21-3/4 | 12    | 5-3/4 | 7-1/4 | 21-3/4 |
|        | [312]  | [147] | [185] | [552]  | [305] | [147] | [184] | [552]  |
| 17     | 12-1/4 | 6     | 7-1/2 | 21-3/4 | 12    | 6     | 7-1/2 | 21-3/4 |
|        | [312]  | [153] | [191] | [552]  | [305] | [153] | [191] | [552]  |

## NOTES:

- 1. ALL DIMENSIONS ARE INCHES [MM]
- 2. ALL DIMENSIONS ARE ±1/8" [3]
- 3. METRIC VALUES ARE SOFT CONVERSION
- 4. LIQUID LINE CONNECTION IS LOCATED INSIDE OF CABINET; FIELD PENETRATION OF CABINET IS REQUIRED
- 5. SEE SELECTION PROGRAM FOR CONNECTION SIZES
- 6. DX COILS ARE ONLY AVAILABLE IN 3, 4, 6, OR 8 ROWS
- 7. STEAM COILS ARE NON-DISTRIBUTING AND ARE ONLY AVAILABLE IN 1 & 2 ROWS
- B. MODULES FCM AND VCM CAN HAVE UP TO A TOTAL OF 8 ROWS OF COIL
- . MODULE MCM CAN HAVE UP TO A TOTAL OF 10 ROWS OF COIL