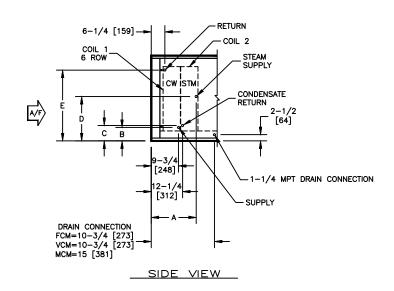

KBM - AIR HANDLER, MODULAR

JOB NAME ENGINEER CONTRACTOR TAG

SUBMITTAL SHEET

COIL CONNECTION LOCATION - 6 ROW WATER COIL IN COOLING WITH STEAM RE-HEAT COIL

| COIL 2 |        |       |       |        |        |        |       |       |        |        |
|--------|--------|-------|-------|--------|--------|--------|-------|-------|--------|--------|
| SIZE   | 1 ROW  |       |       |        |        | 2 ROW  |       |       |        |        |
|        | Α      | В     | С     | D      | E      | Α      | В     | С     | D      | Е      |
| 02     | 14-1/2 | 4-1/4 | 4-3/4 | 11-3/4 | 16-3/4 | 14-1/4 | 4-1/4 | 5     | 11-3/4 | 16-3/4 |
|        | [369]  | [108] | [121] | [298]  | [425]  | [362]  | [108] | [127] | [298]  | [425]  |
| 03     | 14-1/2 | 4-1/4 | 5     | 11-3/4 | 16-3/4 | 14-1/4 | 4-1/4 | 5     | 11-3/4 | 16-3/4 |
|        | [369]  | [108] | [127] | [298]  | [425]  | [362]  | [108] | [127] | [298]  | [425]  |
| 04     | 14-1/2 | 4-3/4 | 5-1/4 | 11-3/4 | 17     | 14-1/4 | 4-3/4 | 5-1/4 | 11-3/4 | 17     |
|        | [369]  | [121] | [133] | [298]  | [432]  | [362]  | [121] | [133] | [298]  | [432]  |
| 06     | 14-1/2 | 4-3/4 | 5-1/4 | 15-1/2 | 24-1/2 | 14-1/4 | 4-3/4 | 5-1/2 | 15-1/2 | 24-1/2 |
|        | [369]  | [121] | [133] | [394]  | [622]  | [362]  | [121] | [140] | [394]  | [622]  |
| 08     | 14-1/2 | 4-3/4 | 6-3/4 | 18     | 29-3/4 | 14-1/4 | 4-3/4 | 5-3/4 | 18     | 29-3/4 |
|        | [369]  | [121] | [171] | [457]  | [756]  | [362]  | [121] | [146] | [457]  | [756]  |
| 10     | 14-1/2 | 4-3/4 | 6-1/2 | 18     | 29-1/2 | 14-1/4 | 4-3/4 | 6-1/2 | 18     | 29-1/2 |
|        | [369]  | [121] | [165] | [457]  | [749]  | [362]  | [121] | [165] | [457]  | [749]  |
| 12     | 14-1/2 | 5-3/4 | 7-1/4 | 20-1/2 | 35-1/4 | 14-1/4 | 5-3/4 | 7-1/4 | 20-1/2 | 35-1/4 |
|        | [369]  | [147] | [185] | [521]  | [895]  | [362]  | [147] | [184] | [521]  | [895]  |
| 14     | 14-1/2 | 5-3/4 | 7-1/4 | 21-3/4 | 37-3/4 | 14-1/4 | 5-3/4 | 7-1/4 | 21-3/4 | 37-3/4 |
|        | [369]  | [147] | [185] | [552]  | [959]  | [362]  | [147] | [184] | [552]  | [959]  |
| 17     | 14-1/2 | 6     | 7-1/2 | 21-3/4 | 38     | 14-1/4 | 6     | 7-1/2 | 21-3/4 | 38     |
|        | [369]  | [153] | [191] | [552]  | [965]  | [362]  | [153] | [191] | [552]  | [965]  |

## NOTES:

- 1. ALL DIMENSIONS ARE INCHES [MM]
- 2. ALL DIMENSIONS ARE ±1/8" [3]
- 3. METRIC VALUES ARE SOFT CONVERSION
- 4. SEE SELECTION PROGRAM FOR CONNECTION SIZES
- 5. CHILLED WATER COILS ARE ONLY AVAILABLE IN 4, 6, OR 8 ROWS
- 6. STEAM COILS ARE NON-DISTRIBUTING AND ARE ONLY AVAILABLE IN 1 & 2 ROWS
- 7. MODULES FCM AND VCM CAN HAVE UP TO A TOTAL OF 8 ROWS OF COIL
- . MODULE MCM CAN HAVE UP TO A TOTAL OF 10 ROWS OF COIL