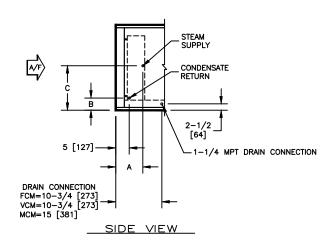

## NOTES:

- ALL DIMENSIONS ARE INCHES [MM]
- ALL DIMENSIONS ARE ±1/8" [3]
  METRIC VALUES ARE SOFT CONVERSION
- SEE SELECTION PROGRAM FOR CONNECTION SIZES
- STEAM COILS ARE NON-DISTRIBUTING AND ARE ONLY AVAILABLE IN 1 & 2 ROWS
- MODULE SCM CAN HAVE UP TO 2 ROWS OF A SINGLE STEAM COIL AND NO DRAIN CONNECTION
- MODULES FCM AND VCM CAN HAVE UP TO A TOTAL OF 8 ROWS OF COIL
- MODULE MCM CAN HAVE UP TO A TOTAL OF 10 ROWS OF COIL