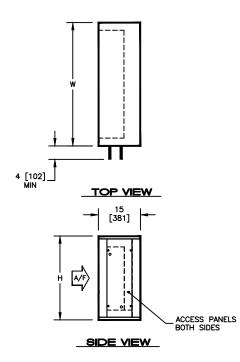

## SUBMITTAL SHEET

|      | Н      | w      | ACCESS PANEL<br>H X W | WEIGHT (SEE NOTES) |             |
|------|--------|--------|-----------------------|--------------------|-------------|
| SIZE |        |        |                       | SINGLE WALL        | DOUBLE WALL |
|      |        |        |                       | LBS (kg)           | LBS (kg)    |
| 02   | 22     | 30     | 20 X 9                | 42                 | 57          |
|      | [559]  | [762]  | [508 X 229]           | [19]               | [26]        |
| 03   | 22     | 36     | 20 X 9                | 47                 | 62          |
|      | [559]  | [914]  | [508 X 229]           | [21]               | [28]        |
| 04   | 22     | 44     | 20 X 9                | 52                 | 67          |
|      | [559]  | [1118] | [508 X 229]           | [24]               | [30]        |
| 06   | 30     | 44     | 28 X 9                | 58                 | 78          |
|      | [762]  | [1118] | [711 X 229]           | [26]               | [35]        |
| 08   | 34     | 48     | 32 X 9                | 63                 | 83          |
| 00   | [864]  | [1219] | [813 X 229]           | [29]               | [38]        |
| 10   | 34     | 58     | 32 X 9                | 68                 | 93          |
|      | [864]  | [1473] | [813 X 229]           | [31]               | [42]        |
| 12   | 44     | 66     | 42 X 9                | 79                 | 109         |
|      | [1118] | [1676] | [1067 X 229]          | [36]               | [49]        |
| 14   | 44     | 70     | 42 X 9                | 84                 | 114         |
| 14   | [1118] | [1778] | [1067 X 229]          | [38]               | [52]        |
| 17   | 44     | 82     | 42 X 9                | 94                 | 124         |
|      | [1118] | [2083] | [1067 X 229]          | [43]               | [56]        |

NOTES:

ALL DIMENSIONS ARE INCHES [MM] 1.

ALL DIMENSIONS ARE ±1/8" [3] METRIC VALUES ARE SOFT CONVERSION 2.

3.

4. ALL DRAWINGS SUBJECT TO CHANGE WITHOUT PRIOR NOTICE

5. WEIGHT DOES NOT INCLUDE COIL WEIGHT; SEE AHMS05-WC04 FOR COIL WEIGHTS

6. COIL CONNECTIONS SPECIFIED LEFT OR RIGHT WITH AIR TO BACK; RIGHT HAND UNIT SHOWN

| Revision Date: 11/14 | Form: AHMS05-WC01 | Replaces: NEW |
|----------------------|-------------------|---------------|
|----------------------|-------------------|---------------|