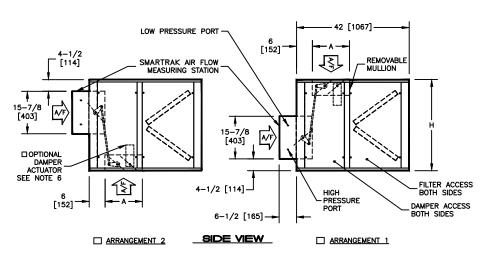

## NOTES:

- 2.
- 3.
- ALL DIMENSIONS ARE INCHES [MM]
  ALL DIMENSIONS ARE ±1/8" [3]
  METRIC VALUES ARE SOFT CONVERSION
  ALL DRAWINGS SUBJECT TO CHANGE WITHOUT PRIOR NOTICE 4.
- 5. DAMPER LINKAGE IS FACTORY PROVIDED AND INSTALLED
- OPTIONAL DAMPER ACTUATOR WILL BE LOCATED ON THE INSIDE OF MODULE ON THE SAME SIDE AS THE CONTROL ENCLOSURE
- RIGHT HAND UNIT SHOWN 7.
- OPTIONAL HINGED DOOR IS REMOVABLE, BUT MUST BE OPENED 90 DEGREES FOR REMOVAL 8.
- HIGH PRESSURE PORT AND LOW PRESSURE PORT TUBING WILL BE RUN TO THE SAME SIDE OF THE MODULE AS THE MOTOR SHEAVE 9.