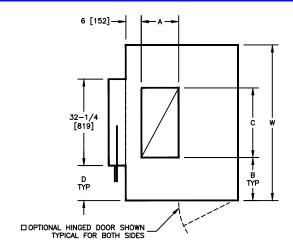

## TOP VIEW

|      |        |        |       |       |        |        | ACCESS PANEL |              | WEIGHT      |             |                         |
|------|--------|--------|-------|-------|--------|--------|--------------|--------------|-------------|-------------|-------------------------|
| SIZE | Н      | W      | Α     | В     | С      | D      | DAMPER       | FILTER       | SINGLE WALL | DOUBLE WALL | FILTER SIZES            |
|      |        |        |       |       |        |        | HXW          | HXW          | LBS (kg)    | LBS (kg)    |                         |
| 10   | 34     | 58     | 14    | 7     | 44     | 12-7/8 | 32 X 12      | 32 X 21-1/2  | 235         | 315         | (2) 16 X 20 (4) 20 X 20 |
| 10   | [864]  | [1473] | [356] | [178] | [1118] | [327]  | [813 X 305]  | [813 X 546]  | [107]       | [143]       | [406 X 508] [508 X 508] |
| 12   | 44     | 66     | 16    | 10    | 46     | 16-7/8 | 42 X 12      | 42 X 21-1/2  | 280         | 380         | (6) 20 X 25             |
|      | [1118] | [1676] | [406] | [254] | [1168] | [429]  | [1067 X 305] | [1067 X 546] | [127]       | [173]       | [508 X 635]             |

## NOTES:

- 2.
- 3.
- ALL DIMENSIONS ARE INCHES [MM]
  ALL DIMENSIONS ARE ±1/8" [3]
  METRIC VALUES ARE SOFT CONVERSION
  ALL DRAWINGS SUBJECT TO CHANGE WITHOUT PRIOR NOTICE 4.
- 5. DAMPER LINKAGE IS FACTORY PROVIDED AND INSTALLED
- OPTIONAL DAMPER ACTUATOR WILL BE LOCATED ON THE INSIDE OF MODULE ON THE SAME SIDE AS THE CONTROL ENCLOSURE
- RIGHT HAND UNIT SHOWN 7.
- OPTIONAL HINGED DOOR IS REMOVABLE, BUT MUST BE OPENED 90 DEGREES FOR REMOVAL 8.
- HIGH PRESSURE PORT AND LOW PRESSURE PORT TUBING WILL BE RUN TO THE SAME SIDE OF THE MODULE AS THE MOTOR SHEAVE 9.