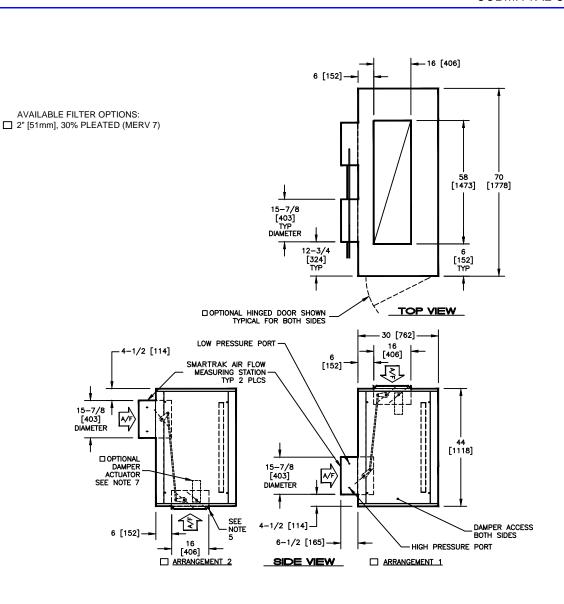

## NOTES:

- ALL DIMENSIONS ARE INCHES [MM] 1.
- ALL DIMENSIONS ARE ±1/8" [3]
- METRIC VALUES ARE SOFT CONVERSION 3.
- ALL DRAWINGS SUBJECT TO CHANGE WITHOUT PRIOR NOTICE
- 5.
- DUCT COLLARS ARE 1" [25] ALL AROUND
  DAMPER LINKAGE IS FACTORY PROVIDED AND INSTALLED 6.
- OPTIONAL DAMPER ACTUATOR WILL BE LOCATED ON THE INSIDE OF MODULE ON THE SAME SIDE AS THE CONTROL ENCLOSURE 7.
- RIGHT HAND UNIT SHOWN 8
- OPTIONAL HINGED DOOR IS REMOVABLE, BUT MUST BE OPENED 90 DEGREES FOR REMOVAL
- 10. HIGH PRESSURE PORT AND LOW PRESSURE PORT TUBING WILL BE RUN TO THE SAME SIDE OF THE MODULE AS THE MOTOR SHEAVE