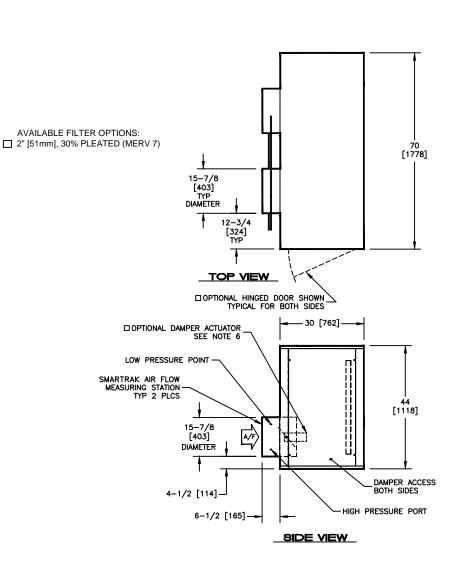

## NOTES

- 1. ALL DIMENSIONS ARE INCHES [MM]
- 2. ALL DIMENSIONS ARE ±1/8" [3]
- 3. METRIC VALUES ARE SOFT CONVERSION
- 4. ALL DRAWINGS SUBJECT TO CHANGE WITHOUT PRIOR NOTICE
- 5. DAMPER IS FACTORY PROVIDED AND INSTALLED AS STANDARD FEATURE
- 6. OPTIONAL DAMPER ACTUATOR WILL BE LOCATED ON THE INSIDE MODULE ON THE SAME SIDE AS THE MOTOR SHEAVE
- 7. RIGHT HAND UNIT SHOWN
- 3. OPTIONAL HINGED DOOR IS REMOVABLE, BUT MOST BE OPENED 90 DEGREES FOR REMOVAL
- ). HIGH PRESSURE PORT AND LOW PRESSURE PORT TUBING WILL BE RUN TO THE SAME SIDE OF MODULE AS THE MOTOR SHEAVE