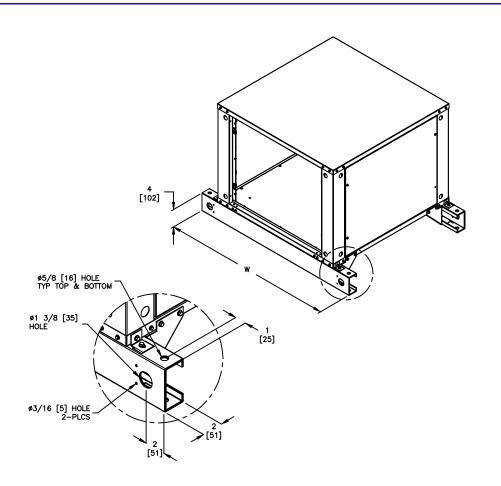

KRUEGER Excellence in Air Distribution KBM - AIR HANDLER, MODULAR

4" BASE RAILS

| JOB NAME   |
|------------|
| ENGINEER   |
| CONTRACTOR |
| TAG        |

## SUBMITTAL SHEET

| SIZE | W      | WEIGHT<br>LBS [kg] |
|------|--------|--------------------|
| 02   | 38     | 20                 |
|      | [965]  | [9]                |
| 03   | 44     | 22                 |
|      | [1118] | [10]               |
| 04   | 52     | 24                 |
|      | [1321] | [11]               |
| 06   | 52     | 24                 |
|      | [1321] | [11]               |
| 08   | 56     | 26                 |
|      | [1422] | [12]               |
| 10   | 66     | 29                 |
|      | [1676] | [13]               |
| 12   | 74     | 31                 |
|      | [1880] | [14]               |
| 14   | 78     | 32                 |
|      | [1981] | [15]               |
| 17   | 90     | 36                 |
|      | [2286] | [17]               |

NOTES:

1. ALL DIMENSIONS ARE INCHES [MM]

2. ALL DIMENSIONS ARE ±1/8" [3]

3. METRIC VALUES ARE SOFT CONVERSION

4. EACH SECTION TYPE RECEIVES ONE BASE RAIL ASSEMBLY AS SHOWN

5. FOR MULTIPLE SECTION ASSEMBLIES, EACH SECTION IS SCREWED TOGETHER; REFER TO IOM

6. ALL WEIGHTS SHOWN ARE FOR BASE RAIL ASSEMBLIES ONLY; INCLUDES MOUNTING HARDWARE