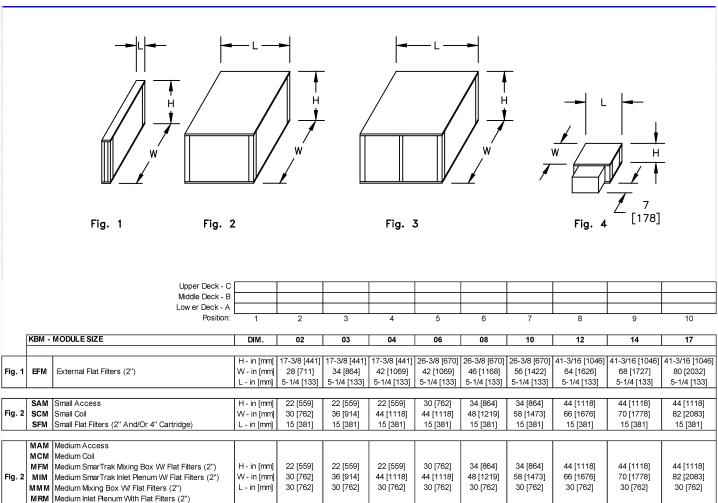

## SUBMITTAL SHEET

|        |     | Small Access                                       | H - in [mm] | 22 [559]     | 22 [559]  | 22 [559]     | 30 [762]  | 34 [864]   | 34 [864]   | 44 [1118] | 44 [1118] | 44 [1118] |
|--------|-----|----------------------------------------------------|-------------|--------------|-----------|--------------|-----------|------------|------------|-----------|-----------|-----------|
| Fig. 2 | SCM | Small Coil                                         | W - in [mm] | 30 [762]     | 36 [914]  | 44 [1118]    | 44 [1118] | 48 [1219]  | 58 [1473]  | 66 [1676] | 70 [1778] | 82 [2083] |
|        | SFM | Small Flat Filters (2" And/Or 4" Cartridge)        | L - in [mm] | 15 [381]     | 15 [381]  | 15 [381]     | 15 [381]  | 15 [381]   | 15 [381]   | 15 [381]  | 15 [381]  | 15 [381]  |
|        |     |                                                    |             |              |           |              |           |            |            |           |           |           |
| Fig. 2 |     | Medium Access                                      |             |              |           |              |           |            |            |           |           |           |
|        |     | Medium Coil                                        |             |              |           |              |           |            |            |           |           |           |
|        |     | Medium SmarTrak Mixing Box W/ Flat Filters (2")    | H - in [mm] | 22 [559]     | 22 [559]  | 22 [559]     | 30 [762]  | 34 [864]   | 34 [864]   | 44 [1118] | 44 [1118] | 44 [1118] |
|        |     | Medium SmarTrak Inlet Plenum W/ Flat Filters (2")  | W - in [mm] | 30 [762]     | 36 [914]  | 44 [1118]    | 44 [1118] | 48 [1219]  | 58 [1473]  | 66 [1676] | 70 [1778] | 82 [2083] |
|        |     | Medium Mixing Box W/ Flat Filters (2")             | L - in [mm] | 30 [762]     | 30 [762]  | 30 [762]     | 30 [762]  | 30 [762]   | 30 [762]   | 30 [762]  | 30 [762]  | 30 [762]  |
|        |     | Medium Inlet Plenum With Flat Filters (2")         |             |              |           |              |           |            |            |           |           |           |
|        | MVM | Medium V-Bank Filters (2")                         |             |              |           |              |           |            |            |           |           |           |
|        |     |                                                    |             |              |           |              |           |            |            |           |           |           |
| Fig. 2 |     | Horizontal Fc Fan                                  | H - in [mm] | 22 [559]     | 22 [559]  | 22 [559]     | 30 [762]  | 34 [864]   | 34 [864]   | 44 [1118] | 44 [1118] | 44 [1118] |
|        |     | Horizontal Plug Fan                                | W - in [mm] | 30 [762]     | 36 [914]  | 44 [1118]    | 44 [1118] | 48 [1219]  | 58 [1473]  | 66 [1676] | 70 [1778] | 82 [2083] |
|        |     | Vertical Coil                                      | L - in [mm] | 32 [813]     | 32 [813]  | 32 [813]     | 36 [914]  | 36 [914]   | 36 [914]   | 40 [1016] | 40 [1016] | 40 [1016] |
|        | VFM | Vertical Fc Fan                                    |             | ( )          | []        | 02[0.0]      | 00 [0]    | 00 [0 / 1] | 00 [0 / 1] |           |           |           |
|        |     | T                                                  |             |              |           |              |           |            |            |           |           |           |
|        |     | Large Access                                       |             |              |           |              |           |            |            |           |           |           |
| Fig. 3 |     | Large SmarTrak Mixing Box W/ V-Bank Filters (2")   | H - in [mm] | 22 [559]     | 22 [559]  | 22 [559]     | 30 [762]  | 34 [864]   | 34 [864]   | 44 [1118] | 44 [1118] | 44 [1118] |
|        |     | Large SmarTrak Inlet Plenum W/ V-Bank Filters (2") | W - in [mm] | 30 [762]     | 36 [914]  | 44 [1118]    | 44 [1118] | 48 [1219]  | 58 [1473]  | 66 [1676] | 70 [1778] | 58 [1473] |
|        |     | Large Mixing Box W/ V-Bank Filters (2")            | L - in [mm] | 42 [1067]    | 42 [1067] | 42 [1067]    | 42 [1067] | 42 [1067]  | 42 [1067]  | 42 [1067] | 42 [1067] | 42 [1067] |
|        |     | Large Inlet Plenum W/ V-Bank Filters (2")          |             | ()           |           |              |           |            |            |           |           |           |
|        | LPM | Large Discharge Plenum                             |             |              |           |              |           |            |            |           |           |           |
|        |     | T                                                  |             |              |           |              |           |            |            |           |           |           |
| Fig. 3 | FCM | FC Fan And Coil Combination (Horizontal Only)      | H - in [mm] | 22 [559]     | 22 [559]  | 22 [559]     | 30 [762]  | 34 [864]   | 34 [864]   | 44 [1118] | 44 [1118] | 44 [1118] |
|        |     | , , , , , , , , , , , , , , , , , , , ,            | W - in [mm] | 30 [762]     | 36 [914]  | 44 [1118]    | 44 [1118] | 48 [1219]  | 58 [1473]  | 66 [1676] | 70 [1778] | 82 [2083] |
|        |     | T                                                  | T           |              |           | I            |           |            |            |           |           |           |
| ll     |     |                                                    |             | 13-1/2 [343] |           | 13-1/2 [343] | 18 [457]  | 18 [457]   | 18 [457]   | 21 [533]  | 21 [533]  | 21 [533]  |
| Fig. 4 | EHB | Electric Heat, Blow Thru                           |             | 11-1/2 [292] |           |              | 17 [432]  | 17 [432]   | 17 [432]   | 24 [610]  | 24 [610]  | 24 [610]  |
|        |     |                                                    | L - in [mm] | 22 [559]     | 22 [559]  | 22 [559]     | 22 [559]  | 22 [559]   | 22 [559]   | 22 [559]  | 22 [559]  | 22 [559]  |