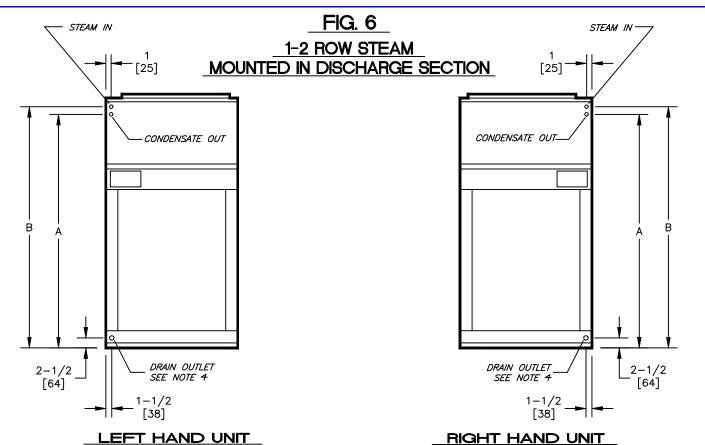

## KSB, KSL - VERTICAL DOWNSIZED BLOWER COIL

**ENGINEER** CONTRACTOR **TAG** 

JOB NAME

COIL CONNECTION LOCATION - 1 & 2 ROW STEAM COIL IN DISCHARGE SECTION

SUBMITTAL SHEET

| SIZE | 1 ROW STEAM COIL               |               |                  |                  | 2 ROW STEAM COIL |               |        |        |
|------|--------------------------------|---------------|------------------|------------------|------------------|---------------|--------|--------|
|      | COIL CONNECTION                |               | Α                | В                | COIL CONNECTION  |               | Α      | В      |
|      | STEAM                          | CONDENSATE    | ,,               |                  | STEAM            | CONDENSATE    | , ,    |        |
| 08   | 1-1/8<br>[29]                  | 7/8<br>[23]   | 53-3/4           | 55-1/8           | 1-1/8            | 7/8           | 53-5/8 | 55-1/2 |
| 12   |                                |               | [1378]           | [1400]           | [29]             | [23]          | [1364] | [1410] |
| 16   |                                |               | 63-3/4<br>[1632] | 65-1/8<br>[1654] | 1-3/8<br>[35]    | 1-1/8<br>[29] | 63-1/2 | 65-1/2 |
| 20   | 1-3/8<br>[35]<br>1-5/8<br>[41] | 1-1/8<br>[29] | 63-1/2<br>[1613] | 65-1/4<br>[1657] |                  |               | [1586] | [1664] |
| 25   |                                |               | 73-3/8<br>[1632] | 75-1/8<br>[1908] | 1-5/8<br>[41]    |               | 73-1/2 | 75-1/2 |
| 30   |                                |               | 73-1/2<br>[1867] | 75-3/8<br>[1915] |                  |               | [1867] | [1918] |

## NOTES:

- ALL DIMENSIONS ARE INCHES [MM]
- 2.
- ALL DIMENSIONS ARE ±1/2" [13]
  METRIC VALUES ARE SOFT CONVERSION 3.
- STANDARD GALVANIZED DRAIN PAN HAS 1-18" ODM COPPER CONNECTION; OPTIONAL STEEL DRAIN PAN HAS 1" GALVANIZED SCH. 40 THREADED STEEL CONNECTION
- DISCHARGE SECTION IS REQUIRED FOR ALL UNITS WITH STEAM HEATING COILS
- 6.
- HEATING ONLY UNITS MAY NOT INCLUDE A DRAIN PAN; SEE ACTUAL ORDER DOCUMENTS
  HEATING COILS IN DISCHARGE SECTION HAVE CONNECTIONS ON SAME SIDE AS COOLING COIL CONNECTIONS
- DIMENSIONS ARE BASED ON UNIT CABINET ONLY, AND DO NOT INCLUDES FILTER RACK OR BASE RAIL 8.