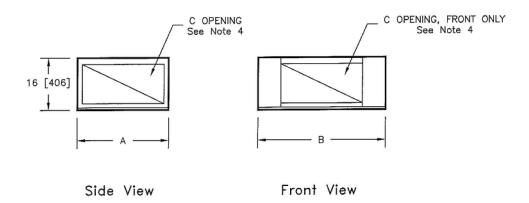

## KSB, KSL - VERTICAL DOWNSIZED BLOWER COIL RETURN PLENUM

| JOB NAME   |  |
|------------|--|
| ENGINEER   |  |
| CONTRACTOR |  |
| TAG        |  |
|            |  |

SUBMITTAL SHEET

| SIZE | Α     | В     | C OPENING   |
|------|-------|-------|-------------|
| 08   | 19    | 26    | 9 X 16      |
|      | [483] | [660] | [229 X 406] |
| 12   | 21    | 26    | 9 X 18      |
|      | [533] | [660] | [229 X 457] |
| 16   | 25    | 29    | 9 X 22      |
|      | [635] | [737] | [229 X 559] |
| 20   | 28    | 29    | 12 X 22     |
|      | [711] | [737] | [305 X 559] |
| 25   | 28    | 39    | 12 X 25     |
|      | [711] | [991] | [305 X 635] |
| 30   | 28    | 39    | 12 X 25     |
|      | [711] | [991] | [305 X 635] |

## NOTES:

- ALL DIMENSIONS ARE INCHES [MM]
- 2. ALL DIMENSIONS ARE ±1/4" [6]
- 3. METRIC VALUES ARE SOFT CONVERSION
- 4. STANDARD PLENUM IS PROVIDED WITH REMOVABLE COVERS ON SIDE OPENINGS, AND PLENUM IS INSTALLED ON UNIT FOR FRONT INLET; COVERS MAY BE RELOCATED, AND PLENUM MAY BE ROTATED IN THE FIELD FOR ALTERNATE INLET LOCATIONS