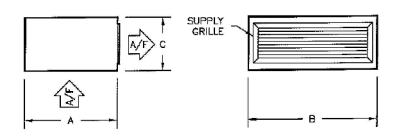

## KSB, KSL - VERTICAL DOWNSIZED BLOWER COIL DISCHARGE PLENUM

| JOB NAME   |  |
|------------|--|
| ENGINEER   |  |
| CONTRACTOR |  |
| TAG        |  |
| .,,,,      |  |

SUBMITTAL SHEET

Side View

Front View

| SIZE | Α     | В     | С     | SUPPLY GRILLE |
|------|-------|-------|-------|---------------|
| 08   | 19    | 26    | 12    | 18 X 8        |
|      | [483] | [660] | [305] | [457 X 203]   |
| 12   | 21    | 26    | 12    | 22 X 8        |
|      | [533] | [660] | [305] | [559 X 203]   |
| 16   | 25    | 29    | 14    | 24 X 10       |
|      | [635] | [737] | [356] | [610 X 254]   |
| 20   | 28    | 29    | 16    | 24 X 12       |
|      | [711] | [737] | [406] | [610 X 305]   |
| 25   | 28    | 39    | 16    | 30 X 12       |
|      | [711] | [991] | [406] | [762 X 305]   |
| 30   | 28    | 39    | 16    | 36 X 12       |
|      | [711] | [991] | [406] | [914 X 305]   |

## NOTES:

- 1. ALL DIMENSIONS ARE INCHES [MM]
- 2. ALL DIMENSIONS ARE ±1/4" [6]
- 3. METRIC VALUES ARE SOFT CONVERSION
- 4. DISCHARGE PLENUM SHIPPED ATTACHED TO UNIT
- 5. DISCHARGE PLENUM INCLUDES A DOUBLE DEFLECTION DISCHARGE GRILLE; LOCATION IS FRONT AS SHOWN
- 6. DISCHARGE PLENUM MAY NOT BE COMBINED WITH BLOW-THRU ELECTRIC HEAT