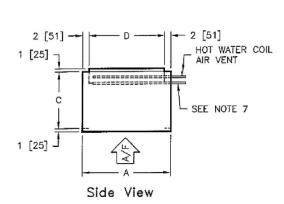

## SUBMITTAL SHEET

|      |       |       |       |       |       | F         |       |       | WEIGHT |             |
|------|-------|-------|-------|-------|-------|-----------|-------|-------|--------|-------------|
| SIZE | Α     | В     | С     | D     | E     | HOT WATER |       | STEAM |        | LBS [kg]    |
|      |       |       |       |       |       | 1 ROW     | 2 ROW | 1 ROW | 2 ROW  | (SEE NOTES) |
| 08   | 19    | 26    | 12    | 15    | 20    | 2-3/4     | 2-3/4 | 2-3/4 | 2-3/4  | 35          |
|      | [483] | [660] | [305] | [381] | [508] | [70]      | [70]  | [70]  | [70]   | [16]        |
| 12   | 21    | 26    | 12    | 17    | 20    | 2-3/4     | 2-3/4 | 2-3/4 | 2-3/4  | 37          |
| 12   | [533] | [660] | [305] | [432] | [508] | [70]      | [70]  | [70]  | [70]   | [17]        |
| 16   | 25    | 29    | 14    | 21    | 23    | 2-3/4     | 3     | 2-3/4 | 3-1/4  | 49          |
|      | [635] | [737] | [356] | [533] | [584] | [70]      | [76]  | [70]  | [83]   | [22]        |
| 20   | 28    | 29    | 14    | 24    | 23    | 2-3/4     | 3     | 23    | 3-1/4  | 53          |
| 20   | [711] | [737] | [356] | [610] | [584] | [70]      | [76]  | [584] | [83]   | [24]        |
| 25   | 28    | 39    | 18    | 24    | 33    | 2-3/4     | 3     | 3-1/4 | 3-3/4  | 76          |
|      | [711] | [991] | [457] | [610] | [838] | [70]      | [76]  | [83]  | [95]   | [35]        |
| 30   | 28    | 39    | 18    | 24    | 33    | 3         | 3-1/4 | 3-3/4 | 3-3/4  | 80          |
|      | [711] | [991] | [457] | [610] | [838] | [76]      | [83]  | [95]  | [95]   | [36]        |

| COIL CONNECTION SIZES |           |       |        |            |        |            |  |  |  |
|-----------------------|-----------|-------|--------|------------|--------|------------|--|--|--|
|                       | HOT WATER |       | STEAM  |            |        |            |  |  |  |
| SIZE                  | 1 ROW     | 2 ROW |        | 1 ROW      | 2 ROW  |            |  |  |  |
|                       |           |       | SUPPLY | CONDENSATE | SUPPLY | CONDENSATE |  |  |  |
| 08                    | 5/8       | 5/8   | 1-1/8  | 7/8        | 1-1/8  | 7/8        |  |  |  |
|                       | [16]      | [16]  | [29]   | [22]       | [29]   | [22]       |  |  |  |
| 12                    | 5/8       | 5/8   | 1-1/8  | 7/8        | 1-1/8  | 7/8        |  |  |  |
|                       | [16]      | [16]  | [29]   | [22]       | [29]   | [22]       |  |  |  |
| 16                    | 5/8       | 5/8   | 1-1/8  | 7/8        | 1-3/8  | 1-1/8      |  |  |  |
|                       | [16]      | [16]  | [29]   | [22]       | [35]   | [29]       |  |  |  |
| 20                    | 5/8       | 5/8   | 1-3/8  | 1-1/8      | 1-3/8  | 1-1/8      |  |  |  |
|                       | [16]      | [16]  | [35]   | [29]       | [35]   | [29]       |  |  |  |
| 25                    | 5/8       | 7/8   | 1-3/8  | 1-1/8      | 1-5/8  | 1-1/8      |  |  |  |
|                       | [16]      | [22]  | [35]   | [29]       | [41]   | [29]       |  |  |  |
| 30                    | 7/8       | 7/8   | 1-3/8  | 1-1/8      | 1-5/8  | 1-1/8      |  |  |  |
|                       | [22]      | [22]  | [35]   | [29]       | [41]   | [29]       |  |  |  |

## NOTES:

- ALL DIMENSIONS ARE INCHES [MM]
- ALL DIMENSIONS ARE ±1/4" [6]
- METRIC VALUES ARE SOFT CONVERSION 3.
- THIS SECTION REQUIRED WITH 6 ROW COOLING IN CONJUNCTION WITH HOT WATER AND ALL STEAM HEATING
- WEIGHT WITH 2 ROW DRY COIL
- 6.
- COIL CONNECTION DIMENSION ±1/2" [13] HOT WATER COILS: SUPPLY BOTTOM, RETURN TOP STEAM COILS: SUPPLY TOP, RETURN BOTTOM
- DISCHARGE SECTION MAY NOT BE COMBINED WITH BLOW-THRU ELECTRIC HEAT