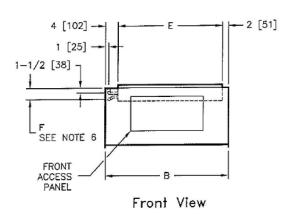

## SUBMITTAL SHEET

|      |       |       |       |       |       | F         |       |       | WEIGHT |             |
|------|-------|-------|-------|-------|-------|-----------|-------|-------|--------|-------------|
| SIZE | Α     | В     | С     | D     | E     | HOT WATER |       | STEAM |        | LBS [kg]    |
|      |       |       |       |       |       | 1 ROW     | 2 ROW | 1 ROW | 2 ROW  | (SEE NOTES) |
| 08   | 19    | 26    | 12    | 15    | 20    | 2-3/4     | 2-3/4 | 2-3/4 | 2-3/4  | 35          |
|      | [483] | [660] | [305] | [381] | [508] | [70]      | [70]  | [70]  | [70]   | [16]        |
| 12   | 21    | 26    | 12    | 17    | 20    | 2-3/4     | 2-3/4 | 2-3/4 | 2-3/4  | 37          |
| 12   | [533] | [660] | [305] | [432] | [508] | [70]      | [70]  | [70]  | [70]   | [17]        |
| 16   | 25    | 29    | 14    | 21    | 23    | 2-3/4     | 3     | 2-3/4 | 3-1/4  | 49          |
|      | [635] | [737] | [356] | [533] | [584] | [70]      | [76]  | [70]  | [83]   | [22]        |
| 20   | 28    | 29    | 14    | 24    | 23    | 2-3/4     | 3     | 23    | 3-1/4  | 53          |
| 20   | [711] | [737] | [356] | [610] | [584] | [70]      | [76]  | [584] | [83]   | [24]        |
| 25   | 28    | 39    | 18    | 24    | 33    | 2-3/4     | 3     | 3-1/4 | 3-3/4  | 76          |
|      | [711] | [991] | [457] | [610] | [838] | [70]      | [76]  | [83]  | [95]   | [35]        |
| 30   | 28    | 39    | 18    | 24    | 33    | 3         | 3-1/4 | 3-3/4 | 3-3/4  | 80          |
|      | [711] | [991] | [457] | [610] | [838] | [76]      | [83]  | [95]  | [95]   | [36]        |

| COIL CONNECTION SIZES |           |       |        |            |        |            |  |  |  |
|-----------------------|-----------|-------|--------|------------|--------|------------|--|--|--|
|                       | HOT WATER |       | STEAM  |            |        |            |  |  |  |
| SIZE                  | 1 ROW     | 2 ROW |        | 1 ROW      | 2 ROW  |            |  |  |  |
|                       |           |       | SUPPLY | CONDENSATE | SUPPLY | CONDENSATE |  |  |  |
| 08                    | 5/8       | 5/8   | 1-1/8  | 7/8        | 1-1/8  | 7/8        |  |  |  |
|                       | [16]      | [16]  | [29]   | [22]       | [29]   | [22]       |  |  |  |
| 12                    | 5/8       | 5/8   | 1-1/8  | 7/8        | 1-1/8  | 7/8        |  |  |  |
|                       | [16]      | [16]  | [29]   | [22]       | [29]   | [22]       |  |  |  |
| 16                    | 5/8       | 5/8   | 1-1/8  | 7/8        | 1-3/8  | 1-1/8      |  |  |  |
|                       | [16]      | [16]  | [29]   | [22]       | [35]   | [29]       |  |  |  |
| 20                    | 5/8       | 5/8   | 1-3/8  | 1-1/8      | 1-3/8  | 1-1/8      |  |  |  |
|                       | [16]      | [16]  | [35]   | [29]       | [35]   | [29]       |  |  |  |
| 25                    | 5/8       | 7/8   | 1-3/8  | 1-1/8      | 1-5/8  | 1-1/8      |  |  |  |
|                       | [16]      | [22]  | [35]   | [29]       | [41]   | [29]       |  |  |  |
| 30                    | 7/8       | 7/8   | 1-3/8  | 1-1/8      | 1-5/8  | 1-1/8      |  |  |  |
|                       | [22]      | [22]  | [35]   | [29]       | [41]   | [29]       |  |  |  |

## NOTES:

- ALL DIMENSIONS ARE INCHES [MM]
- ALL DIMENSIONS ARE ±1/4" [6]
- METRIC VALUES ARE SOFT CONVERSION 3.
- THIS SECTION REQUIRED WITH 6 ROW COOLING IN CONJUNCTION WITH HOT WATER AND ALL STEAM HEATING
- WEIGHT WITH 2 ROW DRY COIL
- 6.
- COIL CONNECTION DIMENSION ±1/2" [13] HOT WATER COILS: SUPPLY BOTTOM, RETURN TOP STEAM COILS: SUPPLY TOP, RETURN BOTTOM
- DISCHARGE SECTION MAY NOT BE COMBINED WITH BLOW-THRU ELECTRIC HEAT