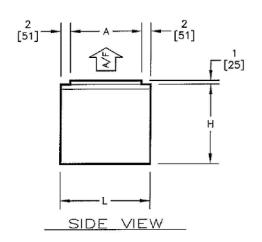

## KSB, KSL - VERTICAL DOWNSIZED BLOWER COIL STANDARD DISCHARGE SECTION

JOB NAME **ENGINEER** CONTRACTOR TAG

SUBMITTAL SHEET

TOP VIEW

| SIZE | Н     | W     | L     | Α     | В     |
|------|-------|-------|-------|-------|-------|
| 08   | 12    | 26    | 19    | 15    | 20    |
|      | [305] | [660] | [483] | [381] | [508] |
| 12   | 12    | 26    | 21    | 17    | 20    |
|      | [305] | [660] | [533] | [432] | [508] |
| 16   | 14    | 29    | 25    | 21    | 23    |
|      | [356] | [737] | [635] | [533] | [584] |
| 20   | 14    | 29    | 28    | 24    | 23    |
|      | [356] | [737] | [711] | [610] | [584] |
| 25   | 18    | 39    | 28    | 24    | 33    |
|      | [457] | [991] | [711] | [610] | [838] |
| 30   | 18    | 39    | 28    | 24    | 33    |
|      | [457] | [991] | [711] | [610] | [838] |

## NOTES:

- ALL DIMENSIONS ARE INCHES [MM]

- ALL DIMENSIONS ARE ±1/4" [6]
  METRIC VALUES ARE SOFT CONVERSION
  COIL PIPING NOT SHOWN FOR CLARITY; SEE COIL CONNECTION DRAWINGS FOR DETAILS
  STEAM HEATING COILS MUST BE MOUNTED IN DISCHARGE SECTION
- DISCHARGE SECTION MAY NOT BE COMBINED WITH BLOW-THRU ELECTRIC HEAT