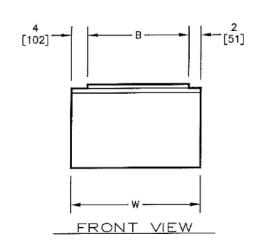

## KSB, KSL - VERTICAL DOWNSIZED BLOWER COIL STANDARD DISCHARGE SECTION

JOB NAME **ENGINEER** CONTRACTOR TAG

SUBMITTAL SHEET

TOP VIEW

| SIZE | Н     | W     | L     | Α     | В     |
|------|-------|-------|-------|-------|-------|
| 08   | 12    | 26    | 19    | 15    | 20    |
|      | [305] | [660] | [483] | [381] | [508] |
| 12   | 12    | 26    | 21    | 17    | 20    |
|      | [305] | [660] | [533] | [432] | [508] |
| 16   | 14    | 29    | 25    | 21    | 23    |
|      | [356] | [737] | [635] | [533] | [584] |
| 20   | 14    | 29    | 28    | 24    | 23    |
|      | [356] | [737] | [711] | [610] | [584] |
| 25   | 18    | 39    | 28    | 24    | 33    |
|      | [457] | [991] | [711] | [610] | [838] |
| 30   | 18    | 39    | 28    | 24    | 33    |
|      | [457] | [991] | [711] | [610] | [838] |

## NOTES:

- ALL DIMENSIONS ARE INCHES [MM]

- ALL DIMENSIONS ARE ±1/4" [6]
  METRIC VALUES ARE SOFT CONVERSION
  COIL PIPING NOT SHOWN FOR CLARITY; SEE COIL CONNECTION DRAWINGS FOR DETAILS
  STEAM HEATING COILS MUST BE MOUNTED IN DISCHARGE SECTION
- DISCHARGE SECTION MAY NOT BE COMBINED WITH BLOW-THRU ELECTRIC HEAT