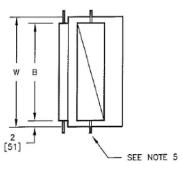

## SUBMITTAL SHEET

| SIZE | Н     | W     | A     | В     | С     |
|------|-------|-------|-------|-------|-------|
| 08   | 19    | 26    | 6     | 22    | 12    |
|      | [483] | [660] | [152] | [559] | [305] |
| 12   | 21    | 26    | 9     | 22    | 15    |
|      | [533] | [660] | [229] | [559] | [381] |
| 16   | 25    | 29    | 9     | 25    | 15    |
|      | [635] | [737] | [229] | [635] | [381] |
| 20   | 28    | 29    | 12    | 25    | 18    |
|      | [711] | [737] | [305] | [635] | [457] |
| 25   | 28    | 39    | 12    | 35    | 18    |
|      | [711] | [991] | [305] | [889] | [457] |
| 30   | 28    | 39    | 12    | 35    | 18    |
|      | [711] | [991] | [305] | [889] | [457] |

## NOTES:

ALL DIMENSIONS ARE INCHES [MM] 1.

ALL DIMENSIONS ARE ±1/4" [6] 2.

METRIC VALUES ARE SOFT CONVERSION 3.

4. DAMPER BLADE-TO-BLADE LINKAGE MAY EXTEND INTO INLET DUCTS

5. DAMPER DRIVE RODS ARE EXTERNAL, LOCATED ON BOTH SIDES OF UNIT

6. MIXING BOX IS LOCATED AT INLET TO STANDARD FILTER RACK

BASE RAIL SHOWN IS REQUIRED ON UNITS WITH MIXING BOX OPTION; SEE SUBMITTAL BCS09-BR01 FOR BASE RAIL DETAILS 7.

8. PARALLEL BLADE OPERATION IS STANDARD; UNIT SIZES 08 THROUGH 16 HAVE SINGLE BLADE DAMPERS