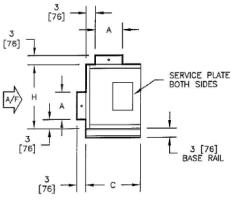

## SUBMITTAL SHEET

| SIZE | Н     | W     | A     | В     | С     |
|------|-------|-------|-------|-------|-------|
| 08   | 19    | 26    | 6     | 22    | 12    |
|      | [483] | [660] | [152] | [559] | [305] |
| 12   | 21    | 26    | 9     | 22    | 15    |
|      | [533] | [660] | [229] | [559] | [381] |
| 16   | 25    | 29    | 9     | 25    | 15    |
|      | [635] | [737] | [229] | [635] | [381] |
| 20   | 28    | 29    | 12    | 25    | 18    |
|      | [711] | [737] | [305] | [635] | [457] |
| 25   | 28    | 39    | 12    | 35    | 18    |
|      | [711] | [991] | [305] | [889] | [457] |
| 30   | 28    | 39    | 12    | 35    | 18    |
|      | [711] | [991] | [305] | [889] | [457] |

## NOTES:

ALL DIMENSIONS ARE INCHES [MM] 1.

ALL DIMENSIONS ARE ±1/4" [6] 2.

METRIC VALUES ARE SOFT CONVERSION 3.

4. DAMPER BLADE-TO-BLADE LINKAGE MAY EXTEND INTO INLET DUCTS

5. DAMPER DRIVE RODS ARE EXTERNAL, LOCATED ON BOTH SIDES OF UNIT

6. MIXING BOX IS LOCATED AT INLET TO STANDARD FILTER RACK

BASE RAIL SHOWN IS REQUIRED ON UNITS WITH MIXING BOX OPTION; SEE SUBMITTAL BCS09-BR01 FOR BASE RAIL DETAILS 7.

8. PARALLEL BLADE OPERATION IS STANDARD; UNIT SIZES 08 THROUGH 16 HAVE SINGLE BLADE DAMPERS