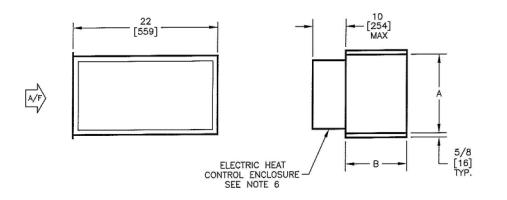

KSB, KSL - VERTICAL DOWNSIZED BLOWER COIL BLOW-THRU ELECTRIC HEAT

| JOB NAME   |
|------------|
| ENGINEER   |
| CONTRACTOR |
| TAG        |

SUBMITTAL SHEET

| SIZE | А      | В      | WEIGHT LBS [kg] |
|------|--------|--------|-----------------|
| 08   | 11-7/8 | 8-7/8  | 42              |
|      | [302]  | [225]  | [19]            |
| 12   | 11-7/8 | 8-7/8  | 42              |
|      | [302]  | [225]  | [19]            |
| 16   | 12     | 10-7/8 | 42              |
|      | [305]  | [276]  | [19]            |
| 20   | 12     | 13-7/8 | 50              |
|      | [305]  | [352]  | [23]            |
| 25   | 16-5/8 | 13-7/8 | 55              |
|      | [422]  | [352]  | [25]            |
| 30   | 16-5/8 | 15-5/8 | 55              |
|      | [422]  | [397]  | [25]            |

NOTES:

1. ALL DIMENSIONS ARE INCHES [MM]

2. ALL DIMENSIONS ARE ±1/4" [6]

3. METRIC VALUES ARE SOFT CONVERSION

4. MOTOR/DRIVE LOCATION MAY BE SPECIFIED LEFT OR RIGHT HAND

5. STANDARD CONTROL ENCLOSURE POSITION MATCHES MOTOR/DRIVE POSITION

6. PROVIDE SUFFICIENT CLEARANCE TO PERMIT ACCESS TO CONTROLS AND COMPLY WITH APPLICABLE CODES AND ORDINANCES

| Revision Date: 12/14 Form: BCS16-SEH01 Replaces: NEW |  |
|------------------------------------------------------|--|
|------------------------------------------------------|--|