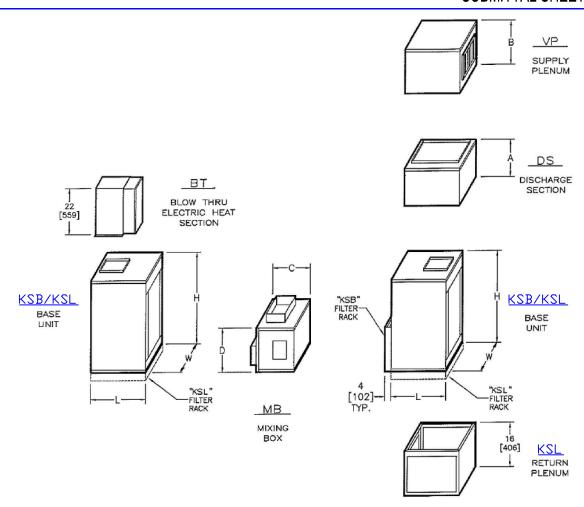

## SUBMITTAL SHEET

| SIZE | Н      | W     | L     | Α     | В     | С     | D     |
|------|--------|-------|-------|-------|-------|-------|-------|
| 08   | 46     | 26    | 19    | 12    | 12    | 12    | 19    |
|      | [1168] | [660] | [483] | [305] | [305] | [305] | [483] |
| 12   | 46     | 26    | 21    | 12    | 12    | 15    | 21    |
|      | [1168] | [660] | [533] | [305] | [305] | [381] | [533] |
| 16   | 54     | 29    | 25    | 14    | 14    | 15    | 25    |
|      | [1372] | [737] | [635] | [356] | [356] | [381] | [635] |
| 20   | 54     | 29    | 28    | 14    | 16    | 18    | 28    |
|      | [1372] | [737] | [711] | [356] | [406] | [457] | [711] |
| 25   | 60     | 39    | 28    | 18    | 16    | 18    | 28    |
|      | [1524] | [991] | [711] | [457] | [406] | [457] | [711] |
| 30   | 60     | 39    | 28    | 18    | 16    | 18    | 28    |
|      | [1524] | [991] | [711] | [457] | [406] | [457] | [711] |

## NOTES:

- ALL DIMENSIONS ARE INCHES [MM]
- 2. ALL DIMENSIONS ARE ±1/4" [6]
- 3. METRIC VALUES ARE SOFT CONVERSION
- 4. THIS DRAWING IS FOR IDENTIFICATION OF UNIT CONFIGURATION ONLY; SEE INDIVIDUAL UNIT AND SECTION DRAWINGS FOR SUBMITTAL DETAILS
- 5. BLOW-THRU ELECTRIC HEAT MAY NOT BE COMBINED WITH SUPPLY PLENUM OR DISCHARGE SECTION OPTIONS
- 6. MIXING BOX AVAILABLE FOR "KSB" UNIT ONLY, AND ATTACHES TO FILTER FRAME AND MUST INCLUDE BASE RAIL OPTION
- 7. DIRECT DRIVE ACBD AND ACRD OPTION LIMITED TO SIZES 08 THROUGH 20