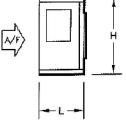

KRUEGER Excellence in Air Distribution 

KBH, KBV - HORIZONTAL & VERTICAL BLOWER COIL **DISCHARGE PLENUM** 

JOB NAME **ENGINEER** CONTRACTOR TAG

SUBMITTAL SHEET

SIDE VIEW

| SIZE | н     | W      | L     | SUPPLY GRILLE |
|------|-------|--------|-------|---------------|
| 08   | 21    | 30     | 9     | 16 X 12       |
|      | [533] | [762]  | [229] | [406 X 305]   |
| 12   | 21    | 36     | 9     | 20 X 12       |
|      | [533] | [914]  | [229] | [508 X 305]   |
| 16   | 21    | 44     | 12    | 26 X 12       |
|      | [533] | [1118] | [305] | [660 X 305]   |
| 20   | 21    | 50     | 12    | 28 X 14       |
|      | [533] | [1270] | [305] | [711 X 356]   |
| 30   | 30    | 59     | 15    | 24 X 18       |
|      | [762] | [1499] | [381] | [610 X 457]   |
| 40   | 30    | 68     | 15    | 32 X 18       |
|      | [762] | [1727] | [381] | [813 X 457]   |

NOTES:

ALL DIMENSIONS ARE INCHES [MM] 1.

ALL DIMENSIONS ARE ±1/4" [6] 2.

3. METRIC VALUES ARE SOFT CONVERSION BASE RAIL NOT SHOWN; SEE SUBMITTAL BCS07-BR01 FOR BASE RAIL DETAILS 4.

DISCHARGE PLENUM SHIPPED ATTACHED TO UNIT 5.