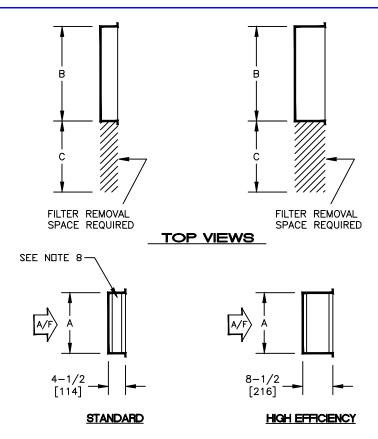

## SIDE VIEWS

| SIZE | Α           | В                | С           | QTY & SIZE FILTERS         |
|------|-------------|------------------|-------------|----------------------------|
| 08   | 16<br>[406] | 20<br>[508]      | 20<br>[508] | (1) 16 X 20                |
| 12   | 16<br>[406] | 25<br>[635]      | 25<br>[635] | (1) 16 X 25                |
| 16   | 16<br>[406] | 39-1/2<br>[1003] | 20<br>[508] | (2) 16 X 20                |
| 20   | 16<br>[406] | 44-1/2<br>[1130] | 25<br>[635] | (1) 16 X 20<br>(1) 16 X 25 |
| 30   | 25<br>[635] | 51<br>[1295]     | 25<br>[635] | (2) 16 X 20<br>(1) 16 X 25 |
| 40   | 25<br>[635] | 59<br>[1499]     | 25<br>[635] | (3) 20 X 25                |

## NOTES:

- 1. ALL DIMENSIONS ARE INCHES [MM]
- 2. ALL DIMENSIONS ARE ±1/4" [6]
- 3. METRIC VALUES ARE SOFT CONVERSION
- 4. FLAT FILTER RACK MAY BE LOCATED AT UNIT INLET AS REQUIRED
- 5. STANDARD RACK WILL ACCEPT NOMINAL 1" OR 2" THICK FILTERS
- 6. HIGH EFFICIENCY RACK WILL ACCEPT NOMINAL 2" AND/OR 4" THICK FILTERS
- 7. 1" DUCT CONNECTION SPACE PROVIDED ON ENTERING SIDE OF RACK FOR CONNECTION OF FIELD DUCTWORK
- B. HINGED COVER PROVIDED ON BOTH SIDES OF EXTERNALLY MOUNTED FILTER RACKS
- 9. INTERNAL STANDARD FILTER RACKS HAVE PIVOTING BAR TYPE FILTER RETAINER
- 10. SEE INDIVIDUAL UNIT SUBMITTAL DRAWINGS FOR LOCATION OF FILTER RACK ON UNIT