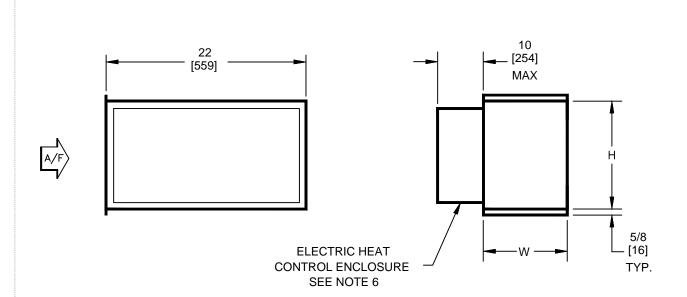

## BLOW-THRU ELECTRIC HEAT DIMENSIONS

| SIZE | Н      | W      | WEIGHT<br>LBS [KG] |
|------|--------|--------|--------------------|
| 08   | 11-7/8 | 8-7/8  | 42                 |
|      | [302]  | [225]  | [19]               |
| 12   | 11-7/8 | 8-7/8  | 42                 |
|      | [302]  | [225]  | [19]               |
| 16   | 12     | 10-7/8 | 42                 |
|      | [305]  | [276]  | [19]               |
| 20   | 12     | 13-7/8 | 50                 |
|      | [305]  | [352]  | [23]               |
| 30   | 16-5/8 | 13-7/8 | 55                 |
|      | [422]  | [352]  | [25]               |
| 40   | 16-5/8 | 15-5/8 | 55                 |
|      | [422]  | [397]  | [25]               |

## NOTES:

- ALL DIMENSIONS ARE INCHES [MM]
- ALL DIMENSIONS ARE ±1/4" [6]
  METRIC VALUES ARE SOFT CONVERSION
- MOTOR/DRIVE LOCATION MAY BE SPECIFIED LEFT OR RIGHT HAND
- STANDARD CONTROL ENCLOSURE LOCATION MATCHES MOTOR/DRIVE LOCATION
- PROVIDE SUFFICIENT CLEARANCE TO PERMIT ACCESS TO CONTROLS AND COMPLY WITH APPLICABLE CODES AND ORIDNANCES
- AVAILABLE WITH HORIZONTAL DISCHARGE ONLY