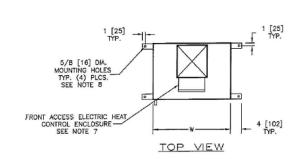

## NOTES:

- ALL DIMENSIONS ARE INCHES [MM]
- ALL DIMENSIONS ARE ±1/4" [6] 2.
- METRIC VALUES ARE SOFT CONVERSION 3.
- 4. LEFT HAND UNIT SHOWN
- 5. MOTOR/DRIVE LOCATION MAY BE SPECIFIED LEFT HAND OR RIGHT HAND
- STANDARD CONTROL ENCLOSURE LOCATION MATCHES MOTOR/DRIVE POSITION; ENCLOSURE SIZES VARIES WITH OPTION
- PROVIDE SUFFICIENT CLEARANCE TO PERMIT ACCESS TO CONTROLS AND COMPLY WITH APPLICABLE CODES AND ORDINANCES
- OPTIONAL BASE RAIL DESIGNED FOR USE WITH FLOOR MOUNT VIBRATION ISOLATORS; SEE SUBMITTAL BCS09-BR01 FOR BASE RAIL DETAILS
- BLOW-THRU ELECTRIC HEAT MAY NOT BE COMBINED WITH SUPPLY PLENUM OR DISCHARGE SECTION