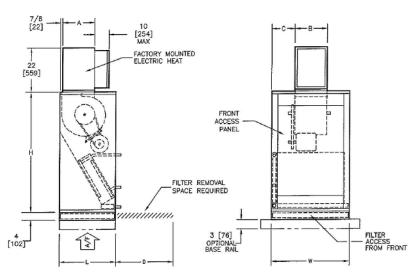

## SUBMITTAL SHEET

SIDE VIEW

FRONT VIEW

| SIZE | FILTER SIZE      | QTY    | Н      | W     | L     | Α      | В      | С       | D     |
|------|------------------|--------|--------|-------|-------|--------|--------|---------|-------|
| 08   | 16 X 20 X 2      | 1      | 46     | 26    | 19    | 8-7/8  | 11-7/8 | 7-1/16  | 16    |
|      | [406 X 508 X 51] |        | [1168] | [660] | [483] | [226]  | [302]  | [180]   | [406] |
| 12   | 20 X 20 X 2      | 1      | 46     | 26    | 21    | 8-7/8  | 11-7/8 | 7-1/16  | 20    |
|      | [508 X 508 X 51] |        | [1168] | [660] | [533] | [226]  | [302]  | [180]   | [508] |
| 16   | 24 X 24 X 2      | 1      | 54     | 29    | 25    | 10-7/8 | 12     | 8-1/2   | 24    |
|      | [610 X 610 X 51] |        | [1372] | [737] | [635] | [277]  | [305]  | [216]   | [610] |
| 20   | 24 X 24 X 2      | 1      | 54     | 29    | 28    | 13-7/8 | 14     | 7-1/2   | 24    |
|      | [610 X 610 X 51] |        | [1372] | [737] | [711] | [353]  | [356]  | [190]   | [610] |
| 25   | 24 X 24 X 2      | 1 EACH | 60     | 39    | 28    | 13-7/8 | 16-5/8 | 11-1/16 | 24    |
|      | [610 X 610 X 51] |        | [1524] | [991] | [711] | [353]  | [422]  | [281]   | [610] |
| 30   | 12 X 24 X 2      | 1 EACH | 60     | 39    | 28    | 15-5/8 | 16-5/8 | 11-1/16 | 24    |
|      | [305 X 610 X 51] |        | [1524] | [991] | [711] | [397]  | [422]  | [281]   | [610] |

## NOTES:

- ALL DIMENSIONS ARE INCHES [MM]
- ALL DIMENSIONS ARE ±1/4" [6] 2.
- METRIC VALUES ARE SOFT CONVERSION 3.
- 4. LEFT HAND UNIT SHOWN
- 5. MOTOR/DRIVE LOCATION MAY BE SPECIFIED LEFT HAND OR RIGHT HAND
- STANDARD CONTROL ENCLOSURE LOCATION MATCHES MOTOR/DRIVE POSITION; ENCLOSURE SIZES VARIES WITH OPTION
- PROVIDE SUFFICIENT CLEARANCE TO PERMIT ACCESS TO CONTROLS AND COMPLY WITH APPLICABLE CODES AND ORDINANCES
- OPTIONAL BASE RAIL DESIGNED FOR USE WITH FLOOR MOUNT VIBRATION ISOLATORS; SEE SUBMITTAL BCS09-BR01 FOR BASE RAIL DETAILS
- BLOW-THRU ELECTRIC HEAT MAY NOT BE COMBINED WITH SUPPLY PLENUM OR DISCHARGE SECTION