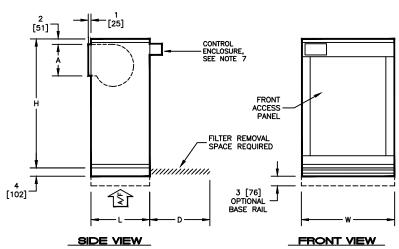

## KSL - VERTICAL DOWNSIZED, BOTTOM RETURN BASIC UNIT - DISCHARGE ARRANGEMENT 7

JOB NAME **ENGINEER** CONTRACTOR TAG

SUBMITTAL SHEET

| SIZE | FILTER SIZE      | QTY    | Н      | W     | L     | Α      | В      | С       | D     |
|------|------------------|--------|--------|-------|-------|--------|--------|---------|-------|
| 08   | 16 X 20 X 2      | 1      | 46     | 26    | 19    | 6-1/2  | 6-7/8  | 9-9/16  | 20    |
|      | [406 X 508 X 51] |        | [1168] | [660] | [483] | [165]  | [175]  | [243]   | [508] |
| 12   | 20 X 20 X 2      | 1      | 46     | 26    | 21    | 7-1/2  | 8-1/4  | 8-7/8   | 20    |
|      | [508 X 508 X 51] |        | [1168] | [660] | [533] | [190]  | [210]  | [225]   | [508] |
| 16   | 24 X 24 X 2      | 1      | 54     | 29    | 25    | 7-1/2  | 10-1/4 | 9-3/8   | 24    |
|      | [610 X 610 X 51] |        | [1372] | [737] | [635] | [190]  | [260]  | [238]   | [610] |
| 20   | 24 X 24 X 2      | 1      | 54     | 29    | 28    | 11-3/8 | 13-1/4 | 7-7/8   | 24    |
|      | [610 X 610 X 51] |        | [1372] | [737] | [711] | [289]  | [337]  | [200]   | [610] |
| 25   | 24 X 24 X 2      | 1 EACH | 60     | 39    | 28    | 13-1/2 | 12-7/8 | 13-1/16 | 24    |
|      | [610 X 610 X 51] |        | [1524] | [991] | [711] | [343]  | [327]  | [332]   | [610] |
| 30   | 12 X 24 X 2      | 1 EACH | 60     | 39    | 28    | 15-1/4 | 15     | 12      | 24    |
|      | [305 X 610 X 51] |        | [1524] | [991] | [711] | [387]  | [381]  | [305]   | [610] |

## NOTES:

- ALL DIMENSIONS ARE INCHES [MM]
- ALL DIMENSIONS ARE ±1/4" [6]
- METRIC VALUES ARE SOFT CONVERSION 3.
- LEFT HAND UNIT SHOWN 4.
- 5.
- 6.
- MOTOR/DRIVE LOCATION MAY BE SPECIFIED LEFT HAND OR RIGHT HAND
  STANDARD CONTROL ENCLOSURE LOCATION MATCHES MOTOR/DRIVE POSITION; ENCLOSURE SIZES VARIES WITH OPTION
  PROVIDE SUFFICIENT CLEARANCE TO PERMIT ACCESS TO CONTROLS AND COMPLY WITH APPLICABLE CODES AND ORDINANCES 7.
- 8.
- COIL AND DRAIN PIPING NOT SHOWN FOR CLARITY; SEE COIL CONNECTION DRAWINGS FOR DETAILS
  OPTIONAL BASE RAIL DESIGNED FOR USE WITH FLOOR MOUNT VIBRATION ISOLATORS; SEE SUBMITTAL BCS09-BR01 FOR BASE RAIL DETAILS
- 10. SUPPLY PLENUM AND DISCHARGE SECTION NOT AVAILABLE WITH DISCHARGE ARRANGEMENT 7