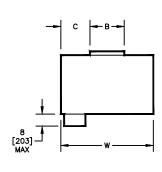

## KSL - VERTICAL DOWNSIZED, BOTTOM RETURN BASIC UNIT - DISCHARGE ARRANGEMENT 7

JOB NAME **ENGINEER** CONTRACTOR TAG

SUBMITTAL SHEET

| SIZE | FILTER SIZE      | QTY    | Н      | W     | L     | Α      | В      | С       | D     |
|------|------------------|--------|--------|-------|-------|--------|--------|---------|-------|
| 08   | 16 X 20 X 2      | 1      | 46     | 26    | 19    | 6-1/2  | 6-7/8  | 9-9/16  | 20    |
|      | [406 X 508 X 51] |        | [1168] | [660] | [483] | [165]  | [175]  | [243]   | [508] |
| 12   | 20 X 20 X 2      | 1      | 46     | 26    | 21    | 7-1/2  | 8-1/4  | 8-7/8   | 20    |
|      | [508 X 508 X 51] |        | [1168] | [660] | [533] | [190]  | [210]  | [225]   | [508] |
| 16   | 24 X 24 X 2      | 1      | 54     | 29    | 25    | 7-1/2  | 10-1/4 | 9-3/8   | 24    |
|      | [610 X 610 X 51] |        | [1372] | [737] | [635] | [190]  | [260]  | [238]   | [610] |
| 20   | 24 X 24 X 2      | 1      | 54     | 29    | 28    | 11-3/8 | 13-1/4 | 7-7/8   | 24    |
|      | [610 X 610 X 51] |        | [1372] | [737] | [711] | [289]  | [337]  | [200]   | [610] |
| 25   | 24 X 24 X 2      | 1 EACH | 60     | 39    | 28    | 13-1/2 | 12-7/8 | 13-1/16 | 24    |
|      | [610 X 610 X 51] |        | [1524] | [991] | [711] | [343]  | [327]  | [332]   | [610] |
| 30   | 12 X 24 X 2      | 1 EACH | 60     | 39    | 28    | 15-1/4 | 15     | 12      | 24    |
|      | [305 X 610 X 51] |        | [1524] | [991] | [711] | [387]  | [381]  | [305]   | [610] |

## NOTES:

- ALL DIMENSIONS ARE INCHES [MM]
- ALL DIMENSIONS ARE ±1/4" [6]
- METRIC VALUES ARE SOFT CONVERSION 3.
- LEFT HAND UNIT SHOWN 4.
- 5.
- 6.
- MOTOR/DRIVE LOCATION MAY BE SPECIFIED LEFT HAND OR RIGHT HAND
  STANDARD CONTROL ENCLOSURE LOCATION MATCHES MOTOR/DRIVE POSITION; ENCLOSURE SIZES VARIES WITH OPTION
  PROVIDE SUFFICIENT CLEARANCE TO PERMIT ACCESS TO CONTROLS AND COMPLY WITH APPLICABLE CODES AND ORDINANCES 7.
- 8.
- COIL AND DRAIN PIPING NOT SHOWN FOR CLARITY; SEE COIL CONNECTION DRAWINGS FOR DETAILS
  OPTIONAL BASE RAIL DESIGNED FOR USE WITH FLOOR MOUNT VIBRATION ISOLATORS; SEE SUBMITTAL BCS09-BR01 FOR BASE RAIL DETAILS
- 10. SUPPLY PLENUM AND DISCHARGE SECTION NOT AVAILABLE WITH DISCHARGE ARRANGEMENT 7