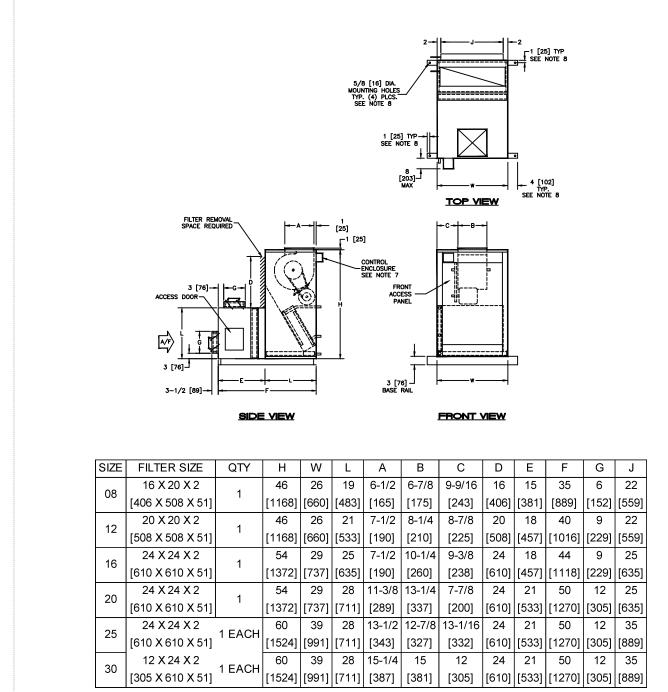

BASIC UNIT - DISCHARGE ARRANGEMENT 1 WITH MIXING BOX

JOB NAME **ENGINEER** CONTRACTOR TAG

SUBMITTAL SHEET

NOTES:

8.

ALL DIMENSIONS ARE INCHES [MM] 1.

ALL DIMENSIONS ARE ±1/4" [6] 2.

METRIC VALUES ARE SOFT CONVERSION 3.

4. LEFT HAND UNIT SHOWN

MOTOR/DRIVE LOCATION MAY BE SPECIFIED LEFT HAND OR RIGHT HAND 5.

6. STANDARD CONTROL ENCLOSURE LOCATION MATCHES MOTOR/DRIVE POSITION; ENCLOSURE SIZES VARIES WITH OPTION 7.

PROVIDE SUFFICIENT CLEARANCE TO PERMIT ACCESS TO CONTROLS AND COMPLY WITH APPLICABLE CODES AND ORDINANCES OPTIONAL BASE RAIL DESIGNED FOR USE WITH FLOOR MOUNT VIBRATION ISOLATORS; SEE SUBMITTAL BCS09-BR01 FOR BASE RAIL DETAILS