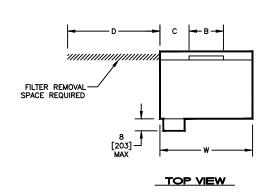

## KSB - VERTICAL DOWNSIZED, REAR RETURN BASIC UNIT - DISCHARGE ARRANGEMENT 7

JOB NAME **ENGINEER** CONTRACTOR TAG

SUBMITTAL SHEET

| SIZE | FILTER SIZE      | QTY    | Н      | W     | L     | Α      | В      | С       | D     |
|------|------------------|--------|--------|-------|-------|--------|--------|---------|-------|
| 08   | 16 X 20 X 2      | 1      | 46     | 26    | 19    | 6-1/2  | 6-7/8  | 9-9/16  | 20    |
|      | [406 X 508 X 51] |        | [1168] | [660] | [483] | [165]  | [175]  | [243]   | [508] |
| 12   | 20 X 20 X 2      | 1      | 46     | 26    | 21    | 7-1/2  | 8-1/4  | 8-7/8   | 20    |
|      | [508 X 508 X 51] |        | [1168] | [660] | [533] | [190]  | [210]  | [225]   | [508] |
| 16   | 24 X 24 X 2      | 1      | 54     | 29    | 25    | 7-1/2  | 10-1/4 | 9-3/8   | 24    |
|      | [610 X 610 X 51] |        | [1372] | [737] | [635] | [190]  | [260]  | [238]   | [610] |
| 20   | 24 X 24 X 2      | 1      | 54     | 29    | 28    | 11-3/8 | 13-1/4 | 7-7/8   | 24    |
|      | [610 X 610 X 51] |        | [1372] | [737] | [711] | [289]  | [337]  | [200]   | [610] |
| 25   | 24 X 24 X 2      | 1 EACH | 60     | 39    | 28    | 13-1/2 | 12-7/8 | 13-1/16 | 24    |
|      | [610 X 610 X 51] |        | [1524] | [991] | [711] | [343]  | [327]  | [332]   | [610] |
| 30   | 12 X 24 X 2      | 1 EACH | 60     | 39    | 28    | 15-1/4 | 15     | 12      | 24    |
|      | [305 X 610 X 51] |        | [1524] | [991] | [711] | [387]  | [381]  | [305]   | [610] |

## NOTES:

- ALL DIMENSIONS ARE INCHES [MM]
- ALL DIMENSIONS ARE ±1/4" [6]
- METRIC VALUES ARE SOFT CONVERSION 3.
- LEFT HAND UNIT SHOWN 4.
- MOTOR/DRIVE LOCATION MAY BE SPECIFIED LEFT HAND OR RIGHT HAND 5.
- STANDARD CONTROL ENCLOSURE LOCATION MATCHES MOTOR/DRIVE POSITION; ENCLOSURE SIZES VARIES WITH OPTION 6.
- PROVIDE SUFFICIENT CLEARANCE TO PERMIT ACCESS TO CONTROLS AND COMPLY WITH APPLICABLE CODES AND ORDINANCES
- COIL AND DRAIN PIPING NOT SHOWN FOR CLARITY; SEE COIL CONNECTION DRAWINGS FOR DETAILS
- OPTIONAL BASE RAIL DESIGNED FOR USE WITH FLOOR MOUNT VIBRATION ISOLATORS; SEE SUBMITTAL BCS09-BR01 FOR BASE RAIL DETAILS 9.
- FILTER ACCESS ON SIDE ONLY, MATCHES NOMINAL UNIT HAND 10.
- SUPPLY PLENUM AND DISCHARGE SECTION NOT AVAILABLE WITH DISCHARGE ARRANGEMENT 7