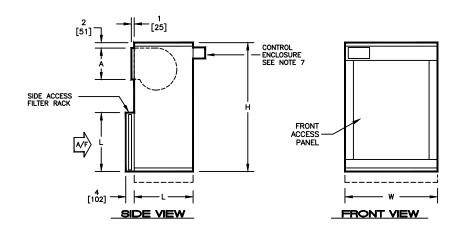

## KSB - VERTICAL DOWNSIZED, REAR RETURN BASIC UNIT - DISCHARGE ARRANGEMENT 7

JOB NAME **ENGINEER** CONTRACTOR TAG

SUBMITTAL SHEET

| SIZE | FILTER SIZE      | QTY    | Н      | W     | L     | Α      | В      | С       | D     |
|------|------------------|--------|--------|-------|-------|--------|--------|---------|-------|
| 08   | 16 X 20 X 2      | 1      | 46     | 26    | 19    | 6-1/2  | 6-7/8  | 9-9/16  | 20    |
|      | [406 X 508 X 51] |        | [1168] | [660] | [483] | [165]  | [175]  | [243]   | [508] |
| 12   | 20 X 20 X 2      | 1      | 46     | 26    | 21    | 7-1/2  | 8-1/4  | 8-7/8   | 20    |
|      | [508 X 508 X 51] |        | [1168] | [660] | [533] | [190]  | [210]  | [225]   | [508] |
| 16   | 24 X 24 X 2      | 1      | 54     | 29    | 25    | 7-1/2  | 10-1/4 | 9-3/8   | 24    |
|      | [610 X 610 X 51] |        | [1372] | [737] | [635] | [190]  | [260]  | [238]   | [610] |
| 20   | 24 X 24 X 2      | 1      | 54     | 29    | 28    | 11-3/8 | 13-1/4 | 7-7/8   | 24    |
|      | [610 X 610 X 51] |        | [1372] | [737] | [711] | [289]  | [337]  | [200]   | [610] |
| 25   | 24 X 24 X 2      | 1 EACH | 60     | 39    | 28    | 13-1/2 | 12-7/8 | 13-1/16 | 24    |
|      | [610 X 610 X 51] |        | [1524] | [991] | [711] | [343]  | [327]  | [332]   | [610] |
| 30   | 12 X 24 X 2      | 1 EACH | 60     | 39    | 28    | 15-1/4 | 15     | 12      | 24    |
|      | [305 X 610 X 51] |        | [1524] | [991] | [711] | [387]  | [381]  | [305]   | [610] |

## NOTES:

- ALL DIMENSIONS ARE INCHES [MM]
- ALL DIMENSIONS ARE ±1/4" [6]
- METRIC VALUES ARE SOFT CONVERSION 3.
- LEFT HAND UNIT SHOWN 4.
- MOTOR/DRIVE LOCATION MAY BE SPECIFIED LEFT HAND OR RIGHT HAND 5.
- STANDARD CONTROL ENCLOSURE LOCATION MATCHES MOTOR/DRIVE POSITION; ENCLOSURE SIZES VARIES WITH OPTION 6.
- PROVIDE SUFFICIENT CLEARANCE TO PERMIT ACCESS TO CONTROLS AND COMPLY WITH APPLICABLE CODES AND ORDINANCES
- COIL AND DRAIN PIPING NOT SHOWN FOR CLARITY; SEE COIL CONNECTION DRAWINGS FOR DETAILS
- OPTIONAL BASE RAIL DESIGNED FOR USE WITH FLOOR MOUNT VIBRATION ISOLATORS; SEE SUBMITTAL BCS09-BR01 FOR BASE RAIL DETAILS 9.
- FILTER ACCESS ON SIDE ONLY, MATCHES NOMINAL UNIT HAND 10.
- SUPPLY PLENUM AND DISCHARGE SECTION NOT AVAILABLE WITH DISCHARGE ARRANGEMENT 7