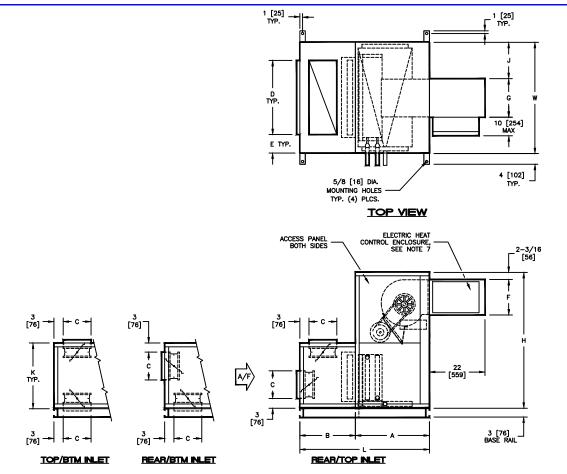

JOB NAME
ENGINEER
CONTRACTOR
TAG

BASIC UNIT -DISCHARGE ARRNG. 3 WITH MIXING BOX & BLOW-THRU ELECTRIC HEAT

## SIDE VIEWS

| SIZE | FAN SIZE    | L      | W      | Н      | Α     | В     | С     | D      | Е     | F      | G      | J        | K     |
|------|-------------|--------|--------|--------|-------|-------|-------|--------|-------|--------|--------|----------|-------|
| 08   | 9 X 4       | 42     | 30     | 44     | 24    | 18    | 9     | 18     | 6     | 11-7/8 | 8-7/8  | 10-9/16  | 21    |
|      | [229 X 102] | [1067] | [762]  | [1118] | [610] | [457] | [229] | [457]  | [152] | [302]  | [225]  | [268]    | [533] |
| 12   | 9 X 6       | 42     | 36     | 44     | 24    | 18    | 9     | 24     | 6     | 11-7/8 | 8-7/8  | 13-9/16  | 21    |
|      | [229 X 152] | [1067] | [914]  | [1118] | [610] | [457] | [229] | [610]  | [152] | [302]  | [225]  | [344]    | [533] |
| 16   | 10 X 8      | 42     | 44     | 44     | 24    | 18    | 9     | 30     | 7     | 12     | 10-7/8 | 16-9/16  | 21    |
|      | [254 X 203] | [1067] | [1118] | [1118] | [610] | [457] | [229] | [762]  | [178] | [305]  | [276]  | [421]    | [533] |
| 20   | 10 X 10     | 51     | 50     | 50     | 30    | 21    | 12    | 36     | 7     | 12     | 13-7/8 | 18-1/16  | 21    |
|      | [254 X 254] | [1295] | [1270] | [1270] | [762] | [533] | [305] | [914]  | [178] | [305]  | [352]  | [459]    | [533] |
| 30   | 15 X 9      | 51     | 59     | 56     | 30    | 21    | 12    | 45     | 7     | 16-5/8 | 13-7/8 | 22-9/16  | 30    |
|      | [381 X 229] | [1295] | [1499] | [1422] | [762] | [533] | [305] | [1143] | [178] | [422]  | [352]  | [573]    | [762] |
| 40   | 15 X 11     | 54     | 68     | 59     | 30    | 24    | 15    | 48     | 10    | 16-5/8 | 15-5/8 | 21-11/16 | 30    |
|      | [381 X 279] | [1372] | [1727] | [1499] | [762] | [610] | [381] | [1219] | [254] | [422]  | [397]  | [551]    | [762] |

## NOTES:

- 1. ALL DIMENSIONS ARE INCHES [MM]
- 2. ALL DIMENSIONS ARE ±1/4" [6]
- 3. METRIC VALUES ARE SOFT CONVERSION
- 4. RIGHT HAND UNIT SHOWN, LEFT HAND UNIT OPPOSITE
- 5. MOTOR/DRIVE LOCATION MAY BE SPECIFIED LEFT HAND OR RIGHT HAND
- 6. STANDARD CONTROL ENCLOSURE LOCATION MATCHES MOTOR/DRIVE POSITION
- 7. PROVIDE SUFFICIENT CLEARANCE TO PERMIT ACCESS TO CONTROLS AND COMPLY WITH APPLICABLE CODES AND ORDINANCES
- 8. SEE SUBMITTAL BCS08-FR01 FOR FILTER RACK DETAILS
- 9. OUTSIDE AND RETURN AIR DAMPER LINKAGE IS OPTIONAL
- 10. SEE COIL CONNECTION DETAIL DRAWINGS FOR COIL CONNECTION SIZES AND LOCATIONS
- 11. HIGH EFFICIENCY FILTER RACK NOT AVAILABLE WITH MIXING BOX
- 12. UNITS WITH ELECTRIC HEAT ONLY (NO CHILLED WATER, DX, HOT WATER OR STEAM COILS) AND A DRAIN PAN WILL BE SUPPLIED WITH CONDENSATE DRAIN OUTLET THE SAME SIDE AS THE ELECTRIC HEAT CONTROL ENCLOSURE