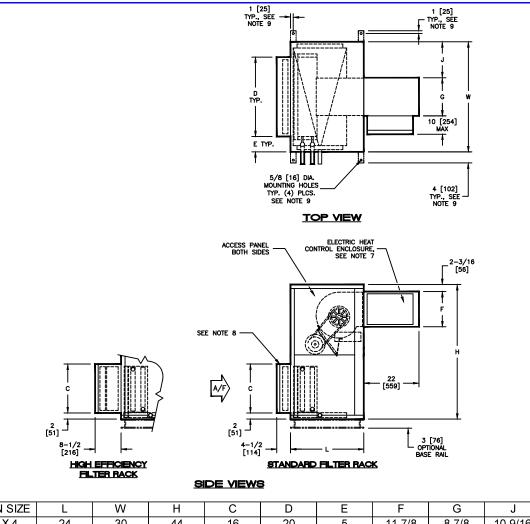

JOB NAME ENGINEER CONTRACTOR TAG

KBV - VERTICAL BLOWER COIL BASIC UNIT - DISCHARGE ARRANGEMENT 3 WITH BLOW-THRU ELECTRIC HEAT

| SIZE | FAN SIZE    | L     | W      | н      | С     | D      | E     | F      | G      | J        |
|------|-------------|-------|--------|--------|-------|--------|-------|--------|--------|----------|
| 08   | 9 X 4       | 24    | 30     | 44     | 16    | 20     | 5     | 11-7/8 | 8-7/8  | 10-9/16  |
|      | [229 X 102] | [610] | [762]  | [1118] | [406] | [508]  | [127] | [302]  | [225]  | [268]    |
| 12   | 9 X 6       | 24    | 36     | 44     | 16    | 25     | 5-1/2 | 11-7/8 | 8-7/8  | 13-9/16  |
|      | [229 X 152] | [610] | [914]  | [1118] | [406] | [635]  | [140] | [302]  | [225]  | [344]    |
| 16   | 10 X 8      | 24    | 44     | 44     | 16    | 39-1/2 | 2-1/4 | 12     | 10-7/8 | 16-9/16  |
|      | [254 X 203] | [610] | [1118] | [1118] | [406] | [1003] | [57]  | [305]  | [276]  | [421]    |
| 20   | 10 X 10     | 30    | 50     | 50     | 16    | 44-1/2 | 2-3/4 | 12     | 13-7/8 | 18-1/16  |
|      | [254 X 254] | [762] | [1270] | [1270] | [406] | [1130] | [70]  | [305]  | [352]  | [459]    |
| 30   | 15 X 9      | 30    | 59     | 56     | 25    | 51     | 4     | 16-5/8 | 13-7/8 | 22-9/16  |
|      | [381 X 229] | [762] | [1499] | [1422] | [635] | [1295] | [102] | [422]  | [352]  | [573]    |
| 40   | 15 X 11     | 30    | 68     | 59     | 25    | 59     | 4-1/2 | 16-5/8 | 15-5/8 | 21-11/16 |
|      | [381 X 279] | [762] | [1727] | [1499] | [635] | [1499] | [114] | [422]  | [397]  | [551]    |

NOTES:

1. ALL DIMENSIONS ARE INCHES [MM]

2. ALL DIMENSIONS ARE ±1/4" [6]

3. METRIC VALUES ARE SOFT CONVERSION

4. RIGHT HAND UNIT SHOWN, LEFT HAND UNIT OPPOSITE

5. MOTOR/DRIVE LOCATION MAY BE SPECIFIED LEFT HAND OR RIGHT HAND

6. STANDARD CONTROL ENCLOSURE LOCATION MATCHES MOTOR/DRIVE POSITION

7. PROVIDE SUFFICIENT CLEARANCE TO PERMIT ACCESS TO CONTROLS AND COMPLY WITH APPLICABLE CODES AND ORDINANCES

8. SEE SUBMITTAL BCS08-FR01 FOR FILTER RACK DETAILS

9. BASE RAIL IS OPTIONAL ON BASE UNIT; SEE DRAWING BCS09-BR01; BASE RAILS MUST BE USED WITH MIXING BOX

10. SEE COIL CONNECTION DETAIL DRAWINGS FOR COIL CONNECTION SIZES AND LOCATIONS

11. UNITS WITH ELECTRIC HEAT ONLY (NO CHILLED WATER, DX, HOT WATER OR STEAM COILS) AND A DRAIN PAN WILL BE SUPPLIED WITH CONDENSATE DRAIN OUTLET THE SAME SIDE AS THE ELECTRIC HEAT CONTROL ENCLOSURE