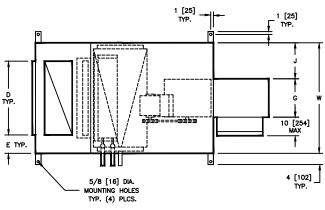

## SUBMITTAL SHEET

JOB NAME

ENGINEER CONTRACTOR

TAG

TOP VIEW

## SIDE VIEWS

| SIZE | FAN SIZE    | L      | W      | Н     | A      | В     | С     | D      | E     | F      | G      | J        |
|------|-------------|--------|--------|-------|--------|-------|-------|--------|-------|--------|--------|----------|
| 08   | 9 X 4       | 58     | 30     | 21    | 40     | 18    | 9     | 18     | 6     | 11-7/8 | 8-7/8  | 10-9/16  |
|      | [229 X 102] | [1473] | [762]  | [533] | [1016] | [457] | [229] | [457]  | [152] | [302]  | [225]  | [268]    |
| 12   | 9X6         | 58     | 36     | 21    | 40     | 18    | 9     | 24     | 6     | 11-7/8 | 8-7/8  | 13-9/16  |
| 12   | [229 X 152] | [1473] | [914]  | [533] | [1016] | [457] | [229] | [610]  | [152] | [302]  | [225]  | [344]    |
| 16   | 10 X 8      | 58     | 44     | 21    | 40     | 18    | 9     | 30     | 7     | 12     | 10-7/8 | 16-9/16  |
|      | [254 X 203] | [1473] | [1118] | [533] | [1016] | [457] | [229] | [762]  | [178] | [305]  | [276]  | [421]    |
| 20   | 10 X 10     | 61     | 50     | 21    | 40     | 21    | 12    | 36     | 7     | 12     | 13-7/8 | 18-1/16  |
|      | [254 X 254] | [1549] | [1270] | [533] | [1016] | [533] | [305] | [914]  | [178] | [305]  | [352]  | [459]    |
| 30   | 15 X 9      | 67     | 59     | 30    | 46     | 21    | 12    | 45     | 7     | 16-5/8 | 13-7/8 | 22-9/16  |
| 50   | [381 X 229] | [1702] | [1499] | [762] | [1168] | [533] | [305] | [1143] | [178] | [422]  | [352]  | [573]    |
| 40   | 15 X 11     | 70     | 68     | 30    | 46     | 24    | 15    | 48     | 10    | 16-5/8 | 15-5/8 | 21-11/16 |
| 40   | [381 X 279] | [1778] | [1727] | [762] | [1168] | [610] | [381] | [1219] | [254] | [422]  | [397]  | [551]    |

NOTES:

1. ALL DIMENSIONS ARE INCHES [MM]

2. ALL DIMENSIONS ARE ±1/4" [6]

3. METRIC VALUES ARE SOFT CONVERSION

RIGHT HAND UNIT SHOWN, LEFT HAND UNIT OPPOSITE
MOTOR/DRIVE LOCATION MAY BE SPECIFIED LEFT HAND OR RIGHT HAND