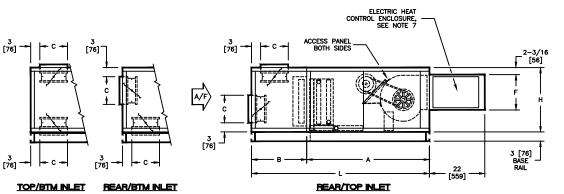

## SIDE VIEWS

| SIZE | FAN SIZE    | L      | W      | Н     | A      | В     | С     | D      | E     | F      | G      | J        |
|------|-------------|--------|--------|-------|--------|-------|-------|--------|-------|--------|--------|----------|
| 08   | 9 X 4       | 58     | 30     | 21    | 40     | 18    | 9     | 18     | 6     | 11-7/8 | 8-7/8  | 10-9/16  |
|      | [229 X 102] | [1473] | [762]  | [533] | [1016] | [457] | [229] | [457]  | [152] | [302]  | [225]  | [268]    |
| 12   | 9X6         | 58     | 36     | 21    | 40     | 18    | 9     | 24     | 6     | 11-7/8 | 8-7/8  | 13-9/16  |
| 12   | [229 X 152] | [1473] | [914]  | [533] | [1016] | [457] | [229] | [610]  | [152] | [302]  | [225]  | [344]    |
| 16   | 10 X 8      | 58     | 44     | 21    | 40     | 18    | 9     | 30     | 7     | 12     | 10-7/8 | 16-9/16  |
|      | [254 X 203] | [1473] | [1118] | [533] | [1016] | [457] | [229] | [762]  | [178] | [305]  | [276]  | [421]    |
| 20   | 10 X 10     | 61     | 50     | 21    | 40     | 21    | 12    | 36     | 7     | 12     | 13-7/8 | 18-1/16  |
|      | [254 X 254] | [1549] | [1270] | [533] | [1016] | [533] | [305] | [914]  | [178] | [305]  | [352]  | [459]    |
| 30   | 15 X 9      | 67     | 59     | 30    | 46     | 21    | 12    | 45     | 7     | 16-5/8 | 13-7/8 | 22-9/16  |
| 50   | [381 X 229] | [1702] | [1499] | [762] | [1168] | [533] | [305] | [1143] | [178] | [422]  | [352]  | [573]    |
| 40   | 15 X 11     | 70     | 68     | 30    | 46     | 24    | 15    | 48     | 10    | 16-5/8 | 15-5/8 | 21-11/16 |
| 40   | [381 X 279] | [1778] | [1727] | [762] | [1168] | [610] | [381] | [1219] | [254] | [422]  | [397]  | [551]    |

NOTES:

1. ALL DIMENSIONS ARE INCHES [MM]

2. ALL DIMENSIONS ARE ±1/4" [6]

3. METRIC VALUES ARE SOFT CONVERSION

RIGHT HAND UNIT SHOWN, LEFT HAND UNIT OPPOSITE
MOTOR/DRIVE LOCATION MAY BE SPECIFIED LEFT HAND OR RIGHT HAND

STANDARD CONTROL ENCLOSURE LOCATION MATCHES MOTOR/DRIVE POSITION

7. PROVIDE SUFFICIENT CLEARANCE TO PERMIT ACCESS TO CONTROLS AND COMPLY WITH APPLICABLE CODES AND ORDINANCES

8. SEE SUBMITTAL BCS08-FR01 FOR FILTER RACK DETAILS