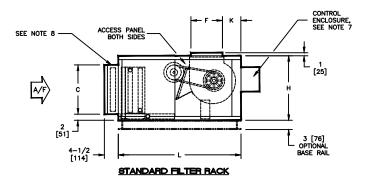

## SIDE VIEWS

| SIZE | FAN SIZE    | L      | W      | Н     | С     | D      | Е     | F      | G      | J       | K      |
|------|-------------|--------|--------|-------|-------|--------|-------|--------|--------|---------|--------|
| 08   | 9 X 4       | 40     | 30     | 21    | 16    | 20     | 5     | 10-1/4 | 6-7/8  | 11-9/16 | 7      |
|      | [229 X 102] | [1016] | [762]  | [533] | [406] | [508]  | [127] | [260]  | [175]  | [294]   | [178]  |
| 12   | 9 X 6       | 40     | 36     | 21    | 16    | 25     | 5-1/2 | 11-1/4 | 8-1/4  | 13-7/8  | 7      |
|      | [229 X 152] | [1016] | [914]  | [533] | [406] | [635]  | [140] | [286]  | [210]  | [352]   | [178]  |
| 16   | 10 X 8      | 40     | 44     | 21    | 16    | 39-1/2 | 2-1/4 | 11-3/8 | 10-1/4 | 16-7/8  | 7      |
|      | [254 X 203] | [1016] | [1118] | [533] | [406] | [1003] | [57]  | [289]  | [260]  | [429]   | [178]  |
| 20   | 10 X 10     | 40     | 50     | 21    | 16    | 44-1/2 | 2-3/4 | 11-3/8 | 13-1/4 | 18-3/8  | 7      |
|      | [254 X 254] | [1016] | [1270] | [533] | [406] | [1130] | [70]  | [289]  | [337]  | [467]   | [178]  |
| 30   | 15 X 9      | 46     | 59     | 30    | 25    | 51     | 4     | 16     | 13-1/4 | 22-7/8  | 10-1/4 |
|      | [381 X 229] | [1168] | [1499] | [762] | [635] | [1295] | [102] | [406]  | [337]  | [581]   | [260]  |
| 40   | 15 X 11     | 46     | 68     | 30    | 25    | 59     | 4-1/2 | 16     | 15     | 26-1/2  | 10-1/4 |
|      | [381 X 279] | [1168] | [1727] | [762] | [635] | [1499] | [114] | [406]  | [381]  | [673]   | [260]  |

## NOTES:

- 1. ALL DIMENSIONS ARE INCHES [MM]
- 2. ALL DIMENSIONS ARE ±1/4" [6]
- 3. METRIC VALUES ARE SOFT CONVERSION
- 4. RIGHT HAND UNIT SHOWN, LEFT HAND UNIT OPPOSITE
- 5. MOTOR/DRIVE LOCATION MAY BE SPECIFIED LEFT HAND OR RIGHT HAND
- 6. STANDARD CONTROL ENCLOSURE LOCATION MATCHES MOTOR/DRIVE POSITION
- 7. PROVIDE SUFFICIENT CLEARANCE TO PERMIT ACCESS TO CONTROLS AND COMPLY WITH APPLICABLE CODES AND ORDINANCES
- 8. SEE SUBMITTAL BCS08-FR01 FOR FILTER RACK DETAILS
- 9. BASE RAIL IS OPTIONAL ON BASE UNIT; SEE DRAWING BCS09-BR01; BASE RAILS MUST BE USED WITH MIXING BOX
- 10. SEE COIL CONNECTION DETAIL DRAWINGS FOR COIL CONNECTION SIZES AND LOCATIONS