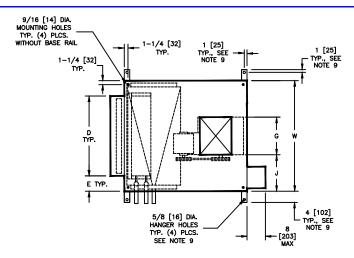

## SUBMITTAL SHEET

**TOP VIEW** 

## SIDE VIEWS

| SIZE | FAN SIZE    | L      | W      | Н     | С     | D      | Е     | F      | G      | J       | K      |
|------|-------------|--------|--------|-------|-------|--------|-------|--------|--------|---------|--------|
| 08   | 9 X 4       | 40     | 30     | 21    | 16    | 20     | 5     | 10-1/4 | 6-7/8  | 11-9/16 | 7      |
|      | [229 X 102] | [1016] | [762]  | [533] | [406] | [508]  | [127] | [260]  | [175]  | [294]   | [178]  |
| 12   | 9 X 6       | 40     | 36     | 21    | 16    | 25     | 5-1/2 | 11-1/4 | 8-1/4  | 13-7/8  | 7      |
|      | [229 X 152] | [1016] | [914]  | [533] | [406] | [635]  | [140] | [286]  | [210]  | [352]   | [178]  |
| 16   | 10 X 8      | 40     | 44     | 21    | 16    | 39-1/2 | 2-1/4 | 11-3/8 | 10-1/4 | 16-7/8  | 7      |
|      | [254 X 203] | [1016] | [1118] | [533] | [406] | [1003] | [57]  | [289]  | [260]  | [429]   | [178]  |
| 20   | 10 X 10     | 40     | 50     | 21    | 16    | 44-1/2 | 2-3/4 | 11-3/8 | 13-1/4 | 18-3/8  | 7      |
|      | [254 X 254] | [1016] | [1270] | [533] | [406] | [1130] | [70]  | [289]  | [337]  | [467]   | [178]  |
| 30   | 15 X 9      | 46     | 59     | 30    | 25    | 51     | 4     | 16     | 13-1/4 | 22-7/8  | 10-1/4 |
|      | [381 X 229] | [1168] | [1499] | [762] | [635] | [1295] | [102] | [406]  | [337]  | [581]   | [260]  |
| 40   | 15 X 11     | 46     | 68     | 30    | 25    | 59     | 4-1/2 | 16     | 15     | 26-1/2  | 10-1/4 |
|      | [381 X 279] | [1168] | [1727] | [762] | [635] | [1499] | [114] | [406]  | [381]  | [673]   | [260]  |

## NOTES:

- 1. ALL DIMENSIONS ARE INCHES [MM]
- 2. ALL DIMENSIONS ARE ±1/4" [6]
- 3. METRIC VALUES ARE SOFT CONVERSION
- 4. RIGHT HAND UNIT SHOWN, LEFT HAND UNIT OPPOSITE
- 5. MOTOR/DRIVE LOCATION MAY BE SPECIFIED LEFT HAND OR RIGHT HAND
- 6. STANDARD CONTROL ENCLOSURE LOCATION MATCHES MOTOR/DRIVE POSITION
- 7. PROVIDE SUFFICIENT CLEARANCE TO PERMIT ACCESS TO CONTROLS AND COMPLY WITH APPLICABLE CODES AND ORDINANCES
- 8. SEE SUBMITTAL BCS08-FR01 FOR FILTER RACK DETAILS
- 9. BASE RAIL IS OPTIONAL ON BASE UNIT; SEE DRAWING BCS09-BR01; BASE RAILS MUST BE USED WITH MIXING BOX
- 10. SEE COIL CONNECTION DETAIL DRAWINGS FOR COIL CONNECTION SIZES AND LOCATIONS