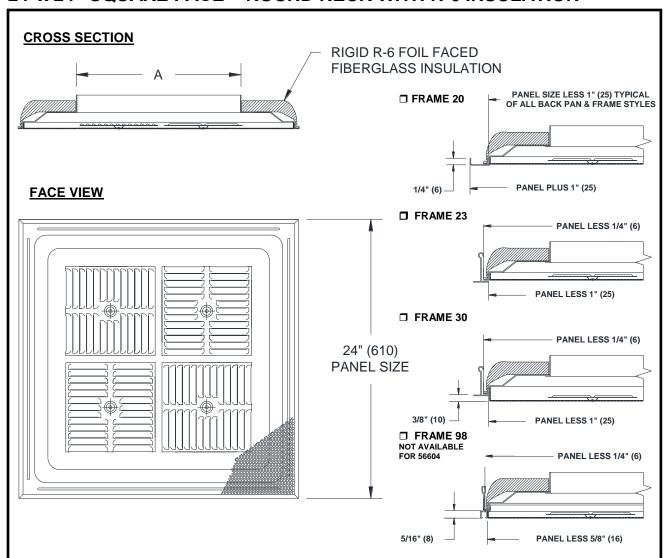

# **SERIES 6600 & 56600**

# 24"x 24" SQUARE FACE - ROUND NECK WITH R-6 INSULATION

#### **NOTES:**

- 1. 6600 CONSTRUCTION IS STEEL
- 2. 56600 CONSTRUCTION IS ALUMINUM
- 3. R6 RIGID FOIL FACED FIBERGLASS INSULATION HAS AN R-VALUE OF 6
- 4. STANDARD FINISH IS 44 BRITISH WHITE
- 5. INSULATION P/N: 72439801

### **ACCESSORIES:**

DAMPERS ARE TO BE ORDERED SEPARATELY

| NOMINAL<br>NECK SIZE | Α             |
|----------------------|---------------|
| 6                    | 5 7/8" (149)  |
| 8                    | 7 7/8" (200)  |
| 10                   | 9 7/8" (251)  |
| 12                   | 11 7/8" (302) |
| 14                   | 13 7/8" (352) |
| 16                   | 15 7/8" (403) |