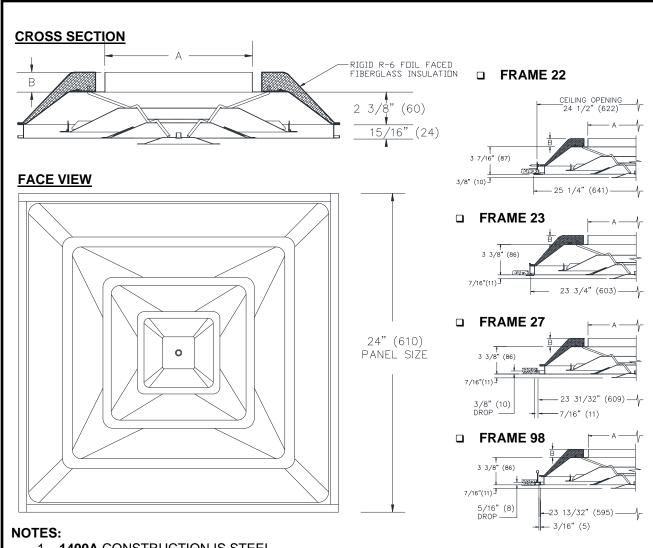

# **SERIES 1400A & 51400A**

# 24"x 24" SQUARE FACE - ROUND NECK WITH R-6 INSULATION

- 1. 1400A CONSTRUCTION IS STEEL
- 2. 51400A CONSTRUCTION IS ALUMINUM
- 3. R6 RIGID FOIL FACED FIBERGLASS INSULATION HAS AN R-VALUE OF 6
- 4. STANDARD FINISH IS 44 BRITISH WHITE
- 5. EQ TABS ARE NOT ACCESSIBLE WITH **INSULATION OPTION**
- 6. INSULATION P/N: 72413401

#### **ACCESSORIES:**

DAMPERS ARE TO BE ORDERED SEPARATELY

| NOMINAL<br>NECK SIZE | Α             | В           |
|----------------------|---------------|-------------|
| 6                    | 5 7/8" (149)  | 1" (25)     |
| 8                    | 7 7/8" (200)  | 1" (25)     |
| 10                   | 9 7/8" (251)  | 1 1/2" (38) |
| 12                   | 11 7/8" (302) | 1 1/2" (38) |
| 14                   | 13 7/8" (353) | 1 1/2" (38) |
| 15                   | 14 7/8" (378) | 1 1/2" (38) |