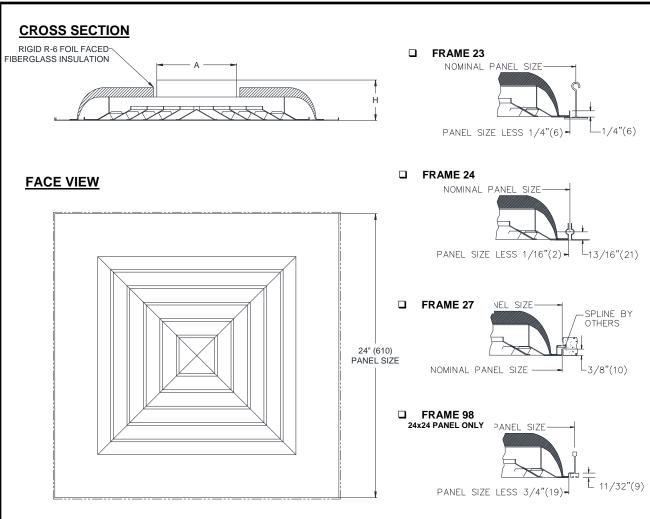

## 24"x 24" SQUARE FACE - ROUND NECK WITH R-6 INSULATION

#### **NOTES:**

- 1. SHRV CONSTRUCTION IS STEEL
- 2. **5SHRV** CONSTRUCTION IS ALUMINUM
- 3. **R6** RIGID FOIL FACED FIBERGLASS INSULATION HAS AN R-VALUE OF 6
- 4. STANDARD FINISH IS 44 BRITISH WHITE
- 5. EQ TABS ARE NOT ACCESSIBLE WITH INSULATION OPTION
- 6. INSULATION P/N: 800611

#### **ACCESSORIES:**

DAMPERS ARE TO BE ORDERED SEPARATELY

| NOMINAL<br>NECK SIZE | Α             | Н           |
|----------------------|---------------|-------------|
| 6                    | 5 7/8" (149)  | 3 1/8" (79) |
| 8                    | 7 7/8" (200)  | 3 3/8" (86) |
| 10                   | 9 7/8" (251)  | 3 3/8" (86) |
| 12                   | 11 7/8" (302) | 3 3/8" (86) |
| 14                   | 13 7/8" (352) | 3 3/8" (86) |
| 16                   | 15 7/8" (403) | 3 3/8" (86) |