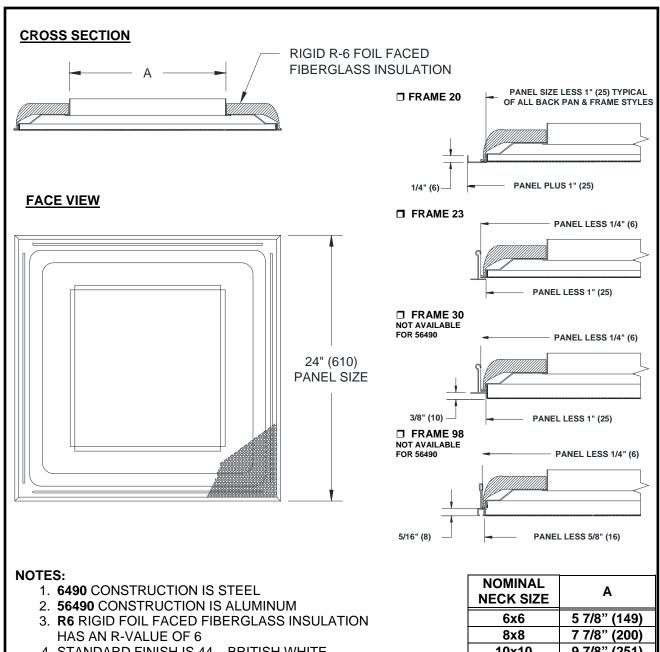

## 24"x 24" SQUARE FACE - SQUARE NECK WITH R-6 INSULATION

- 4. STANDARD FINISH IS 44 BRITISH WHITE
- 5. INSULATION P/N: 72439801

## **ACCESSORIES:**

DAMPERS ARE TO BE ORDERED SEPARATELY

Product Information is Subject to Change Without Notice

| NOMINAL<br>NECK SIZE | Α             |
|----------------------|---------------|
| 6x6                  | 5 7/8" (149)  |
| 8x8                  | 7 7/8" (200)  |
| 10x10                | 9 7/8" (251)  |
| 12x12                | 11 7/8" (302) |
| 14x14                | 13 7/8" (352) |
| 15x15                | 14 7/8" (378) |