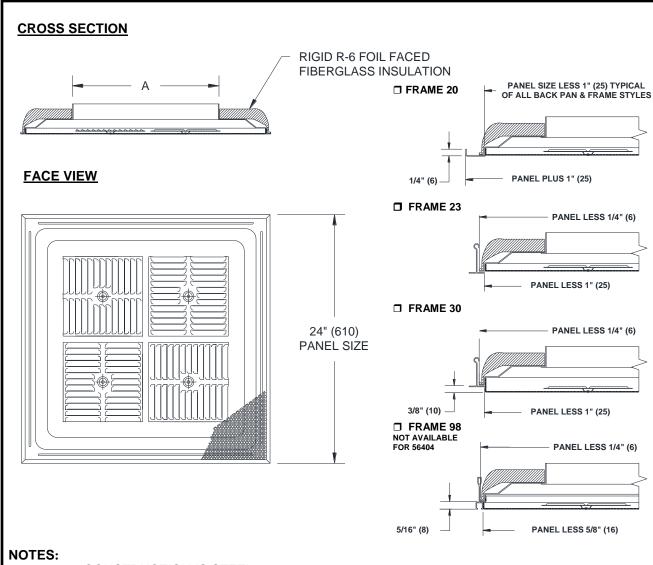

## **SERIES 6400 & 56400** 24"x 24" SQUARE FACE - SQUARE NECK WITH R-6 INSULATION

- 1. 6400 CONSTRUCTION IS STEEL
- 2. **56400** CONSTRUCTION IS ALUMINUM
- 3. R6 RIGID FOIL FACED FIBERGLASS INSULATION HAS AN R-VALUE OF 6
- 4. STANDARD FINISH IS 44 BRITISH WHITE
- 5. INSULATION P/N: 72439801

## **ACCESSORIES:**

DAMPERS ARE TO BE ORDERED SEPARATELY

| NOMINAL<br>NECK SIZE | A             |  |  |
|----------------------|---------------|--|--|
| 6x6                  | 5 7/8" (149)  |  |  |
| 8x8                  | 7 7/8" (200)  |  |  |
| 10x10                | 9 7/8" (251)  |  |  |
| 12x12                | 11 7/8" (302) |  |  |
| 14x14                | 13 7/8" (352) |  |  |
| 15x15                | 14 7/8" (378) |  |  |