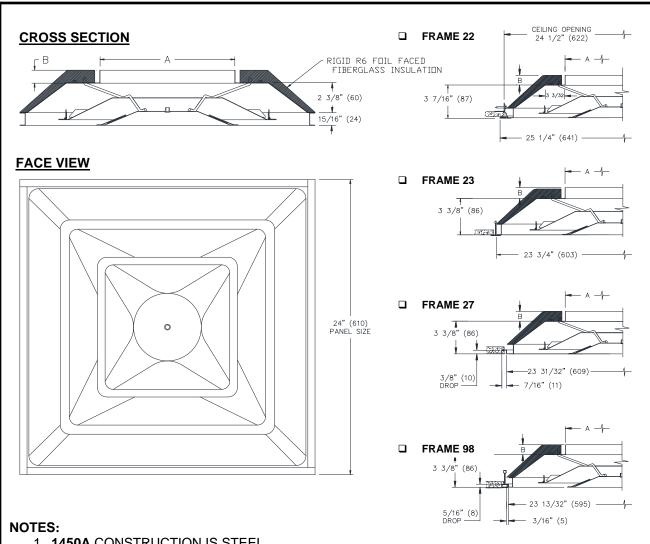

## **SERIES 1450A & 51450A** 24"x 24" SQUARE FACE - ROUND NECK WITH R-6 INSULATION

- 1. 1450A CONSTRUCTION IS STEEL
- 2. 51450A CONSTRUCTION IS ALUMINUM
- 3. R6 RIGID FOIL FACED FIBERGLASS INSULATION HAS AN R-VALUE OF 6
- 4. STANDARD FINISH IS 44 BRITISH WHITE
- 5. EQ TABS ARE NOT ACCESSIBLE WITH **INSULATION OPTION**
- 6. INSULATION P/N: 72413401

## **ACCESSORIES:**

DAMPERS ARE TO BE ORDERED SEPARATELY

| NOMINAL<br>NECK SIZE | Α             | В           |
|----------------------|---------------|-------------|
| 6                    | 5 7/8" (149)  | 1" (25)     |
| 8                    | 7 7/8" (200)  | 1" (25)     |
| 10                   | 9 7/8" (251)  | 1 1/2" (38) |
| 12                   | 11 7/8" (302) | 1 1/2" (38) |
| 14                   | 13 7/8" (353) | 1 1/2" (38) |
| 15                   | 14 7/8" (378) | 1 1/2" (38) |