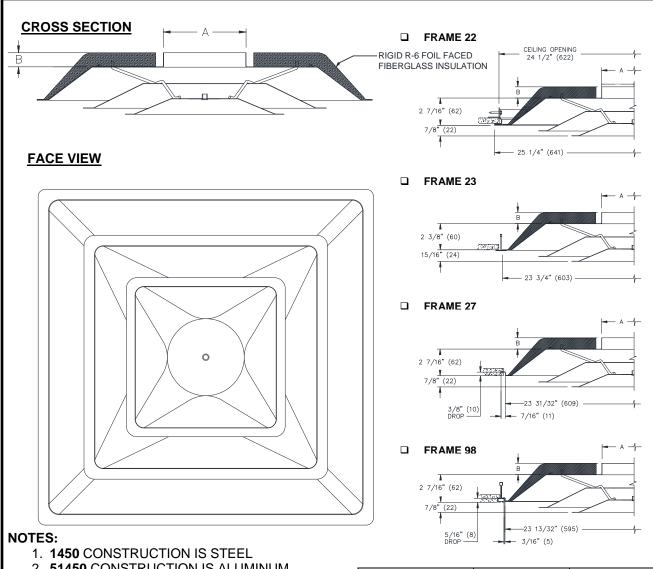

# **SERIES 1450 & 51450**

# 24"x 24" SQUARE FACE - ROUND NECK WITH R-6 INSULATION

- 2. 51450 CONSTRUCTION IS ALUMINUM
- 3. R6 RIGID FOIL FACED FIBERGLASS INSULATION HAS AN R-VALUE OF 6
- 4. STANDARD FINISH IS 44 BRITISH WHITE
- 5. EQ TABS ARE NOT ACCESSIBLE WITH **INSULATION OPTION**
- 6. INSULATION P/N: 72413401

#### **ACCESSORIES:**

DAMPERS ARE TO BE ORDERED SEPARATELY Product Information is Subject to Change Without Notice

| NOMINAL<br>NECK SIZE | Α             | В           |
|----------------------|---------------|-------------|
| 6                    | 5 7/8" (149)  | 1" (25)     |
| 8                    | 7 7/8" (200)  | 1" (25)     |
| 10                   | 9 7/8" (251)  | 1 1/2" (38) |
| 12                   | 11 7/8" (302) | 1 1/2" (38) |
| 14                   | 13 7/8" (353) | 1 1/2" (38) |
| 15                   | 14 7/8" (378) | 1 1/2" (38) |