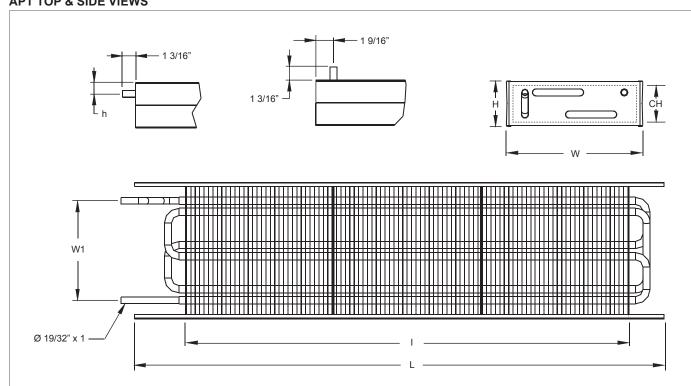

### **APT TOP & SIDE VIEWS**

# **APT DIMENSIONAL REFERENCES**

|   | W   | Н   | СН | h        | W1  | I          | L      |
|---|-----|-----|----|----------|-----|------------|--------|
| Γ | 12" |     | 3" | 1 19/32" | 9"  | 40" - 189" | l + 8" |
| Г | 18" | 4"  |    |          | 15" |            |        |
|   | 24" |     |    |          | 21" |            |        |
|   | 12" |     |    |          | 9"  |            |        |
| Г | 18" | 6"  | 4" | 1 3/16"  | 15" | 40" - 189" | I + 8" |
|   | 24" | 24" |    |          | 21" |            |        |