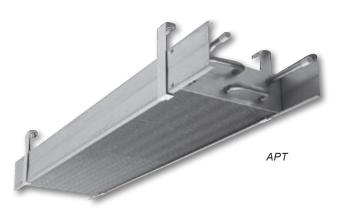

# Introduction: APT -

The APA above ceiling chilled beam is the perfect solution for spaces requiring sensible cooling loads where the ceiling has an open grid or perforated panels.

#### MODEL

APT - Passive Above Ceiling Mount Chilled Beam