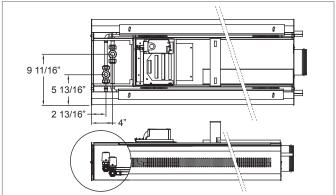

# **VALVES**

NOTES: All dimensions in inches. Cooling/heating water pipe connections are copper 1/2" and 3/8" with wall thickness of 0.04". The maximum operating pressure for chilled/hot water pipework is 150 psi. The front panel of the chilled beam is divided into two equal sections in chilled beams longer than 96". Combined cooling and heating coil: Krueger by Halton Air Quality control (HAQ damper - manual operation): Located in the nonconnection end of the beam. Krueger by Halton Air Quality control (HAQ damper - motorized operation): In retrofitting, motorization of HAQ is possible when manual version is selected. Control Valve: Valves with adjustable kvs value or with max flow limit function. Delivered factory fitted or loose. If control valves are factory fitted, the location of the pipe connections cannot be changed on the site. Delivered factory fitted or loose Cable length 47.24". Cable Tray: Prepainted, Length = Beam - 22". Airflow adjustment damper (MSM damper): Removable through access panel. Duct cover: Self-supporting cover plate. No need for installation brackets. Available in length 12, 16, 20, 24 inches.