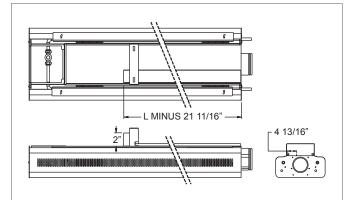

### **CABLE TRAY**

# **VALVES**

NOTES: All dimensions in inches. Cooling/heating water pipe connections are copper 1/2" and 3/8" with wall thickness of 0.04". The maximum operating pressure for chilled/hot water pipework is 150 psi. The front panel of the chilled beam is divided into two equal sections in chilled beams longer than 96". Combined cooling and heating coil: Krueger by Halton Air Quality control (HAQ damper - manual operation): Located in the nonconnection end of the beam. Krueger by Halton Air Quality control (HAQ damper - motorized operation): In retrofitting, motorization of HAQ is possible when manual version is selected. Control Valve: Valves with adjustable kvs value or with max flow limit function. Delivered factory fitted or loose. If control valves are factory fitted, the location of the pipe connections cannot be changed on the site. Delivered factory fitted or loose Cable length 47.24". Cable Tray: Prepainted, Length = Beam - 22". Airflow adjustment damper (MSM damper): Removable through access panel. Duct cover: Self-supporting cover plate. No need for installation brackets. Available in length 12, 16, 20, 24 inches.