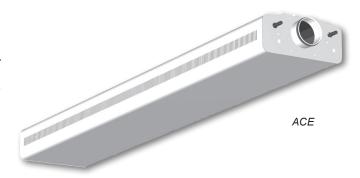

## Introduction: ACE -

The ACE adaptable exposed mounted chilled beam is the most aesthetically appealing design in the market today. It offers many options to allow for many different architectural styles and performance options. Additionally, by using Krueger by Halton's HAQ control, the air flow to the unit can be adjusted while keeping the plenum pressure constant, allowing for adaptability to room layout changes.

### **MODEL**

ACE - Active Adaptable Exposed Chilled Beam