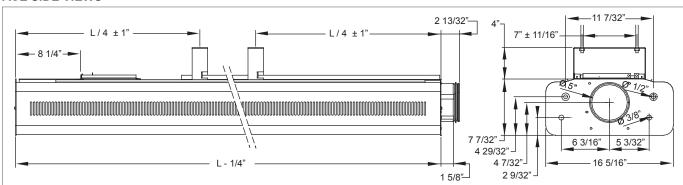

## **ACE Dimensional Information** •

#### **ACE SIDE VIEWS**

# **VALVES**

NOTES: All dimensions in inches. Cooling/heating water pipe connections are copper 1/2" and 3/8" with wall thickness of 0.04". The maximum operating pressure for chilled/hot water pipework is 150 psi. The front panel of the chilled beam is divided into two equal sections in chilled beams longer than 96". Combined cooling and heating coil: Krueger by Halton Air Quality control (HAQ damper - manual operation): Located in the nonconnection end of the beam. Krueger by Halton Air Quality control (HAQ damper - motorized operation): In retrofitting, motorization of HAQ is possible when manual version is selected. Control Valve: Valves with adjustable kvs value or with max flow limit function. Delivered factory fitted or loose. If control valves are factory fitted, the location of the pipe connections cannot be changed on the site. Delivered factory fitted or loose Cable length 47.24". Cable Tray: Prepainted, Length = Beam - 22". Airflow adjustment damper (MSM damper): Removable through access panel. Duct cover: Self-supporting cover plate. No need for installation brackets. Available in length 12, 16, 20, 24 inches.