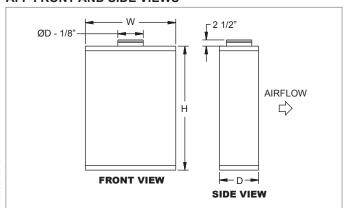

## **AFP FRONT AND SIDE VIEWS**

# AFP DIMENSIONAL REFERENCES

| AFP Size<br>(Nominal Dia x H) | w         | Н       | D        | ØD |
|-------------------------------|-----------|---------|----------|----|
| 14"x23"                       | 16 11/16" | 23 5/8" | 7 5/16"  | 4" |
| 16"x23"                       | 19 1/16"  | 23 5/8" | 8 1/4"   | 5" |
| 20"x31"                       | 23"       | 31 1/2" | 10 1/16" | 6" |