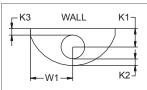

## **DUCT INSTALLATION**

| AFP Size<br>(Nominal Dia x H) | W1      | K1       | K2      | К3      |
|-------------------------------|---------|----------|---------|---------|
| 14"x23"                       | 8 3/8"  | 3 5/8"   | 1 1/2"  | 1 5/8"  |
| 16"x23"                       | 9 1/2"  | 4"       | 1 9/16" | 1 9/16" |
| 20"x31"                       | 11 1/2" | 4 13/16" | 1 7/8"  | 1 5/8"  |