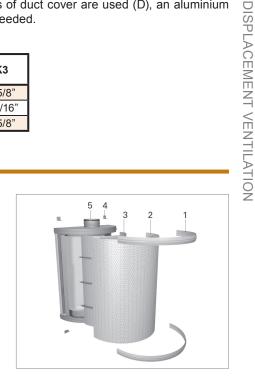

#### **SERVICING**

Open the front panel (2) by first removing the trim (1) and unscrewing the screws. Pull out the front panel. If required, the internal baffle (3) can be detached by unscrewing the fixing screws. Pull out the internal structure. Clean the parts with a brush or a damp cloth. After cleaning, reassemble in reverse order.

| Code | Description       |
|------|-------------------|
| 1    | Trim              |
| 2    | Front Panel       |
| 3    | Internal Baffle   |
| 4    | Assembly Brackets |
| 5    | Casing            |