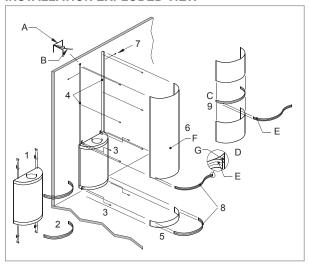

#### **INSTALLATION EXPLODED VIEW**

#### **INSTALLATION**

Perform the installation in order.

- 1. Fix mounting brackets (4 places) to low velocity unit.
- 2. Remove trim (E) from unit.
- 3. Locate unit against wall and secure through mounting brackets.
- 4. Fix duct cover support brackets (A) to wall between unit and ceiling.
- 5. Position base against lower flange of the unit.
- 6. After installation of duct work, locate duct cover as follows: Locate duct cover section (F) on top flange (G) of unit and firmly push into support brackets fixed to wall (B).
- 7. Secure duct cover with screws through cover into support brackets.
- 8. Re-fit trim between duct cover and unit, and between base and unit by bending trim back on itself (E) and pressing bead into groove in flange (G).
- 9. When multiple sections of duct cover are used (D), an aluminium coupling flange (C) is needed.