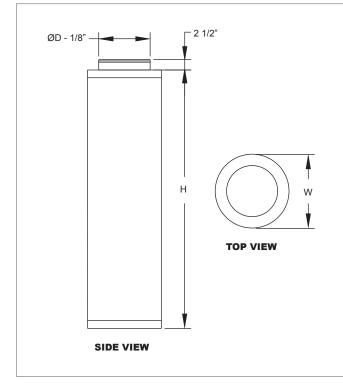

#### AFC SIDE AND TOP VIEWS

#### AFC DIMENSIONAL REFERENCES

| AFC Size<br>(Nominal Dia. x H) | w         | н       | ØD  |
|--------------------------------|-----------|---------|-----|
| 12"x40"                        | 11 1/4"   | 39 3/8" | 8"  |
| 14"x48"                        | 13 1/4"   | 47 1/4" | 10" |
| 16"x48"                        | 16"       | 47 1/4" | 12" |
| 20"x71"                        | 19 15/16" | 70 7/8" | 16" |
| 25"x71"                        | 25"       | 70 7/8" | 20" |
| 32"x71"                        | 31 13/16" | 71"     | 24" |

NOTE: 'H' is in 2" increments.