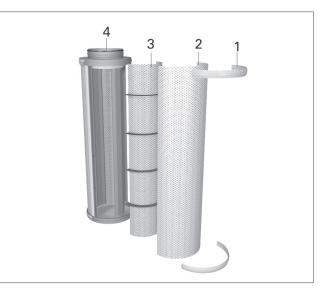

#### SERVICING

Open the front panel (2) by first removing the trim (1) and unscrewing the screws. Pull out the front panel. If required, the internal baffle (3) can be detached by unscrewing the fixing screws. Pull out the inner structure.

Clean the parts with a brush or damp cloth, instead of immersing water. After cleaning, reassemble in reverse order.

| Code | Description     |
|------|-----------------|
| 1    | Trim            |
| 2    | Front Panel     |
| 3    | Internal Baffle |
| 4    | Casing          |