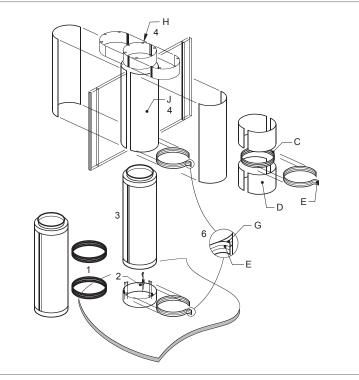

#### INSTALLATION EXPLODED VIEW

#### INSTALLATION

Perform the installation in order.

- 1. Remove trim (E) from unit.
- 2. Locate base in position on floor and secure in place with angle brackets (3 places equi-spaced).
- 3. Locate unit onto base.
- After installation of duct work locate duct cover as follows: Position top sections (H) together against ceiling and fix into position. Locate main sections (J) on top flange of unit and secure to top sections.
- 5. Secure duct cover with screws.
- Re-fit trim between duct cover and unit, and between base and unit by bending trim back on itself (E) and pressing bead into groove in flange (G). When multiple sections of duct cover are used (D), an aluminium coupling flange (C) is needed.