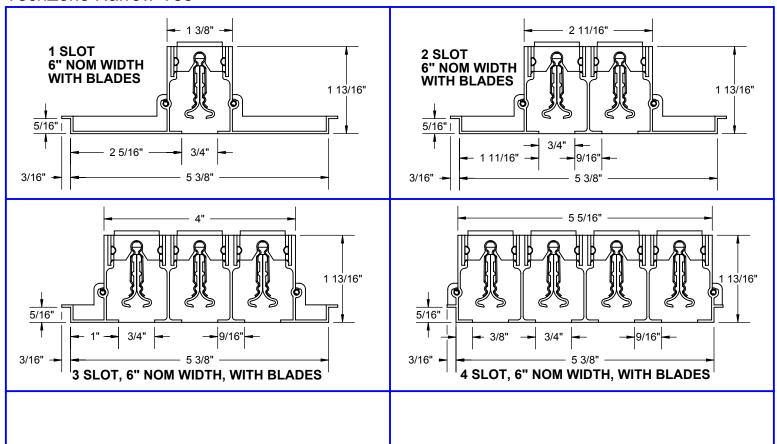

## 1900 SERIES LINEAR SLOT DIFFUSER

JOB NAME
ENGINEER
CONTRACTOR
TAG

Frame Style 'N' TechZone Narrow-Tee SUBMITTAL SHEET

- Frame Style 'N' Standard Lay-In Slot Diffusers are Designed to fit into Armstrong TechZone Standard Ceiling Grid Systems
- Constructed from extruded aluminum

- Diffusers are Available in 'S' (Standard) and 'N' (Narrow), configurations.
- Standard Slot Diffusers are available in 24", 30", 36", 48", 60", 72" and 96" nominal lengths.

Revision Date: 8/17 Form: 1900N\_Submittal.1 Replaces: 1900N\_Submittal SHEET 1 OF 2

## SUBMITTAL SHEET

- Frame Style 'N' Standard Lay-In Slot Diffusers are Designed to fit into Armstrong TechZone Standard Ceiling Grid Systems
- Constructed from extruded aluminum

- Diffusers are Available in 'S' (Standard) and 'N' (Narrow), configurations.
- Standard Slot Diffusers are available in 24", 30", 36", 48", 60", 72" and 96" nominal lengths.