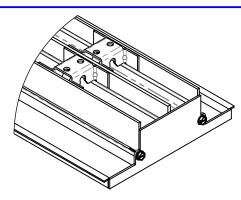

## 1900 SERIES LINEAR SLOT DIFFUSER

JOB NAME
ENGINEER
CONTRACTOR
TAG

Frame Style 'N' TechZone Narrow-Tee SUBMITTAL SHEET

- Frame Style 'N' Standard Lay-In Slot Diffusers are Designed to fit into Armstrong TechZone Standard Ceiling Grid Systems
- Constructed from extruded aluminum

## SUBMITTAL SHEET

- Frame Style 'N' Standard Lay-In Slot Diffusers are Designed to fit into Armstrong TechZone Standard Ceiling Grid Systems
- Constructed from extruded aluminum

- Diffusers are Available in 'S' (Standard) and 'N' (Narrow), configurations.
- Standard Slot Diffusers are available in 24", 30", 36", 48", 60", 72" and 96" nominal lengths.