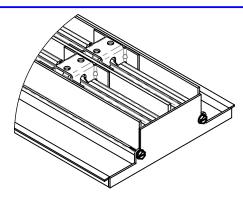

## 1900 SERIES LINEAR SLOT DIFFUSER

JOB NAME
ENGINEER
CONTRACTOR
TAG

Frame Style 'N' TechZone Narrow-Tee SUBMITTAL SHEET

- Frame Style 'N' Standard Lay-In Slot Diffusers are Designed to fit into Armstrong TechZone Standard Ceiling Grid Systems
- Constructed from extruded aluminum

## SUBMITTAL SHEET

- Frame Style 'N' Standard Lay-In Slot Diffusers are Designed to fit into Armstrong TechZone Standard Ceiling Grid Systems
- Constructed from extruded aluminum

- Diffusers are Available in 'S' (Standard) and 'N' (Narrow), configurations.
- Standard Slot Diffusers are available in 24", 30", 36", 48", 60", 72" and 96" nominal lengths.