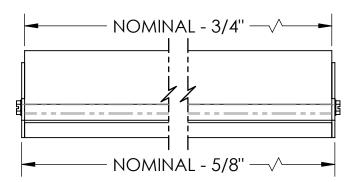

- Diffusers are Available in 'S' (Standard) and 'N' (Narrow), configurations.
- Standard Slot Diffusers are available in 24", 30", 36", 48", 60", 72" and 96" nominal lengths.

Revision Date: 8/17 Form: 1900N\_Submittal.1 Replaces: 1900N\_Submittal SHEET 1 OF 2

## SUBMITTAL SHEET

- Frame Style 'N' Standard Lay-In Slot Diffusers are Designed to fit into Armstrong TechZone Standard Ceiling Grid Systems
- Constructed from extruded aluminum

- Diffusers are Available in 'S' (Standard) and 'N' (Narrow), configurations.
- Standard Slot Diffusers are available in 24", 30", 36", 48", 60", 72" and 96" nominal lengths.