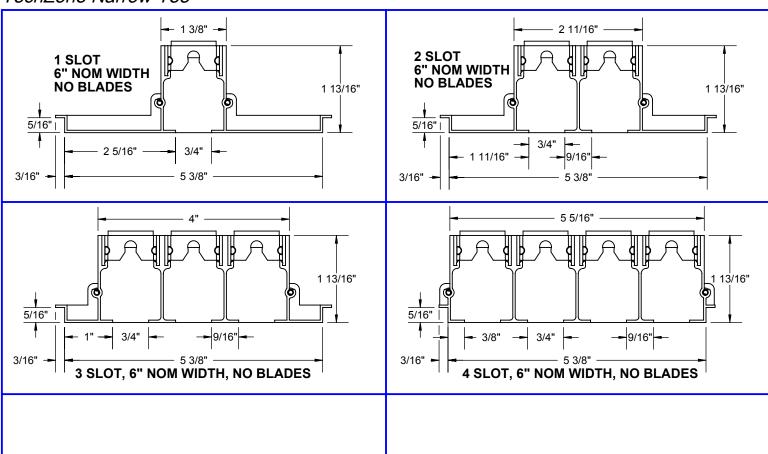

## 1900 SERIES LINEAR SLOT DIFFUSER

JOB NAME
ENGINEER
CONTRACTOR
TAG

Frame Style 'N' TechZone Narrow-Tee SUBMITTAL SHEET

- Frame Style 'N' Standard Lay-In Slot Diffusers are Designed to fit into Armstrong TechZone Standard Ceiling Grid Systems
- Constructed from extruded aluminum

- Diffusers are Available in 'S' (Standard) and 'N' (Narrow), configurations.
- Standard Slot Diffusers are available in 24", 30", 36", 48", 60", 72" and 96" nominal lengths.

Revision Date: 8/17 Form: 1900N\_Submittal.1 Replaces: 1900N\_Submittal SHEET 1 OF 2

## SUBMITTAL SHEET

- Frame Style 'N' Standard Lay-In Slot Diffusers are Designed to fit into Armstrong TechZone Standard Ceiling Grid Systems
- Constructed from extruded aluminum

- Diffusers are Available in 'S' (Standard) and 'N' (Narrow), configurations.
- Standard Slot Diffusers are available in 24", 30", 36", 48", 60", 72" and 96" nominal lengths.