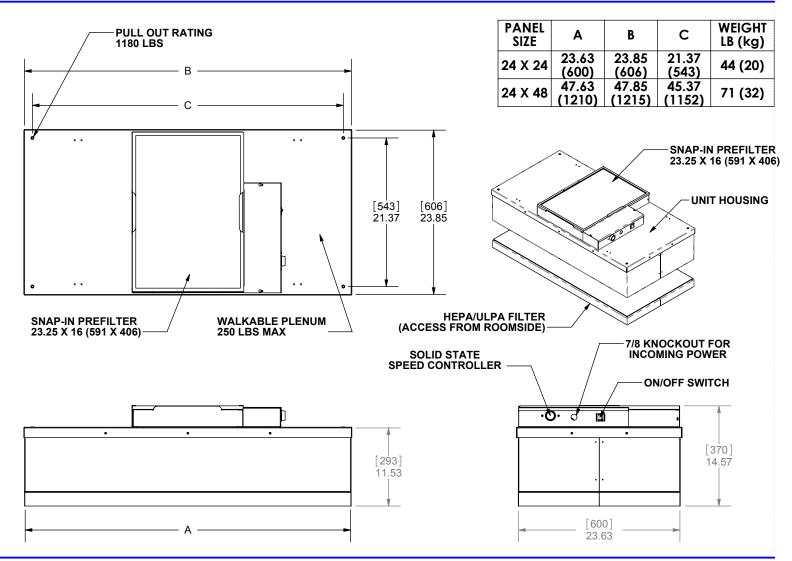

### Features:

**Snap-In Prefilter** 

Forward Inclined Centrifugal Fan

Lay-in Frame (Surface mount requires Accessory 4 option selected)

Meets UL507, UL900, IEST Recommended **Practices** 

ARS allows for roomside removable filter

ARSM allows for roomside removable motor and filter

Available Parts (Ordered Separately):

Round Duct Collar 10" (p/n:10691) or 12" (p/n:10789)

115V Power Cord (p/n:S24344-001) (non-UL)

Replacement Prefilter (p/n:62981)

## Filter

- HEPA 99.99% @ 0.3 Micron UL900 ULPA 99.9995% @ 0.12 Micron UL900
- Replaceable / Accessible from room side

### Accessories

- Filter Indicator Light (red)
- Run Indicator Light (green)
- Continuous Filter Monitor
- Filter Ships Loose Insulation
- Surface Mount Frame